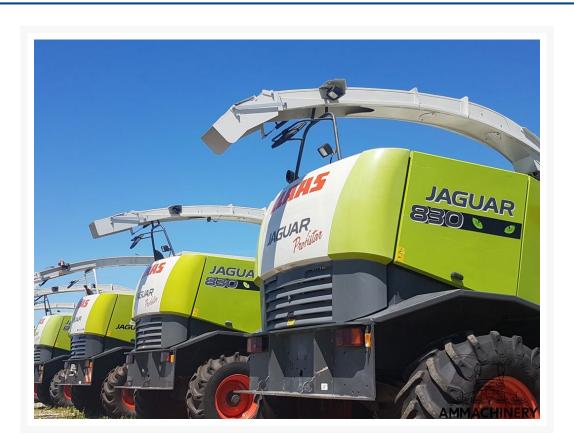

,with our internal stock number **720100**.We are a dedicated SPFH specialist, we work professional and transparent, all our equipment is cleaned and run trough our 300 points inspection report. Use this link to get below information: **https://www.ammachinery.nl/claas-800-and-900-series-720100.html** 

#### **Technical specifications**

Partnumber

720100

Brand

Claas

Options

## 2) Short Description

A&M Machinery is THE independent specialist in used self-propelled forage harvesters and related attachments, for our worldwide customers, by providing OEM knowledge and service. This is supported by providing equipment health checks, service, repair, parts, upgrades, diagnostic software and knowledge transfer. Visit www.ammachinery.nl for more detailed information.

## 3) Product Images





## 4) A&M PREMIUM Warranty

All our equipment is inspected with the Harvester-Guard (R) inspection software. This certificate declares that this forage harvester has A&M PREMIUM warranty on:

- 1. All inspected CROP-FLOW components with a 3, 4 or 5 star rating.
- 2. All CROP-FLOW bearings which have status approved.

#### Warranty on repairs:

Components with 1 or 2 star rating are subject for repair and have no warranty. In case A&M Machinery is ordered to repair the 1 and 2 stars components then warranty is in place, as repair implies upgrade to 5 stars or status approved.

Eventually repairs are reported in the 'A&M PREMIUM or A&M EXCLUSIVE warranty certificate & terms' document.