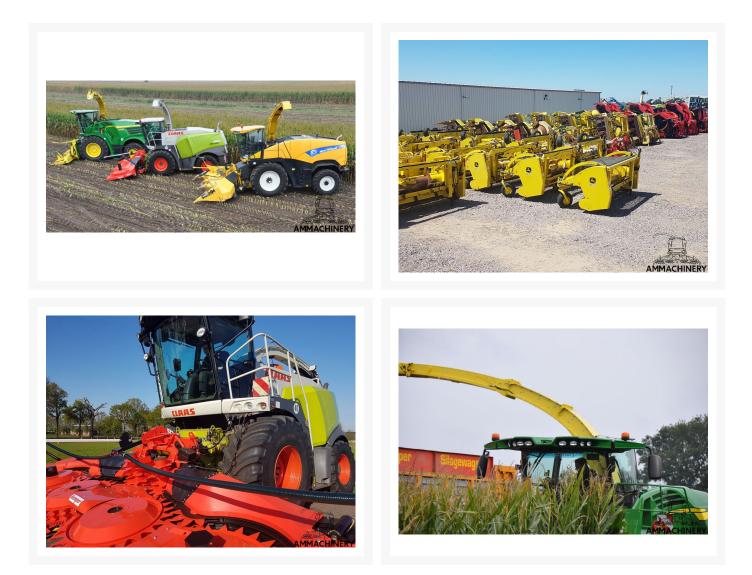

ith our internal stock number **720100**.We are a dedicated SPFH specialist, we work professional and transparent, all our equipment is cleaned and run trough our 300 points inspection report. Use this link to get below information: **https://www.ammachinery.nl/claas-800-and-900-series-720100.html** 

#### **Technical specifications**

Partnumber

720100

Brand

Claas

Options

## 2) Short Description

A&M Machinery is THE independent specialist in used self-propelled forage harvesters and related attachments, for our worldwide customers, by providing OEM knowledge and service. This is supported by providing equipment health checks, service, repair, parts, upgrades, diagnostic software and knowledge transfer. Visit www.ammachinery.nl for more detailed information.

## 3) Product Images





## 4) A&M PREMIUM Warranty

All our equipment is inspected with the Harvester-Guard (R) inspection software. This certificate declares that this forage harvester has A&M PREMIUM warranty on:

- 1. All inspected CROP-FLOW components with a 3, 4 or 5 star rating.
- 2. All CROP-FLOW bearings which have status approved.

#### Warranty on repairs:

Components with 1 or 2 star rating are subject for repair and have no warranty. In case A&M Machinery is ordered to repair the 1 and 2 stars components then warranty is in place, as repair implies upgrade to 5 stars or status approved.

Eventually repairs are reported in the 'A&M PREMIUM or A&M EXCLUSIVE warranty certificate & terms' document.