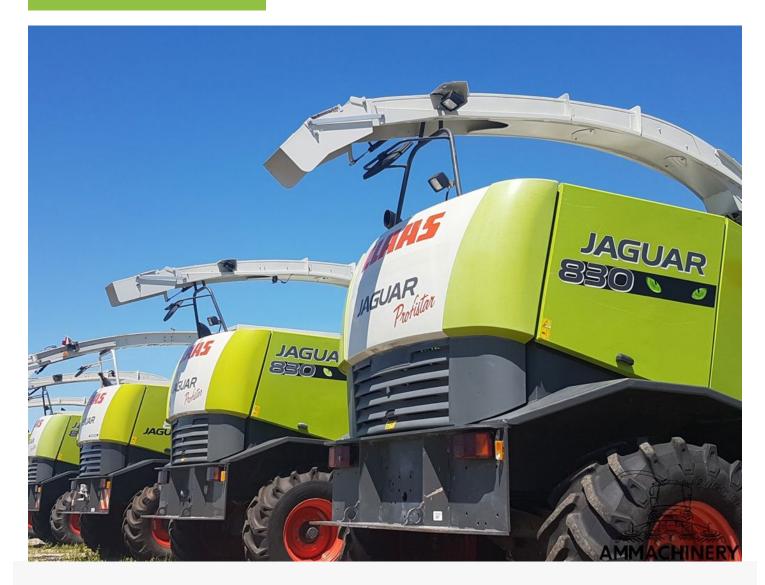

# Claas 800 and 900 series

#720100

**Price on request** 

Industriestraat 23 5961 PH Horst The Netherlands T + 31 (0)77 – 2066603 sales@ammachinery.nl https://www.ammachinery.nl/

×

Dear sir/madame,

Thank you for your interest in our **Claas 800 and 900 series** built in ,with our internal stock number **720100**.We are a dedicated SPFH specialist, we work professional and transparent, all our equipment is cleaned and run trough our 300 points inspection report. Use this link to get below information: **https://www.ammachinery.nl/claas-800-and-900-series-720100.html** 

## 3) Product Images