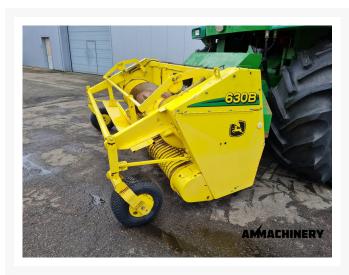

### 2) Short Description

For sale 2004 John Deere 630B grass pick-up. This grass pick-up has been inspected.

## 3) Product Images