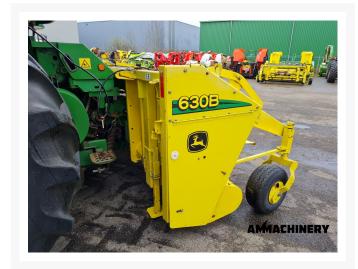

### 2) Short Description

For sale 2004 John Deere 630B grass pick-up. This grass pick-up has been inspected.

## 3) Product Images