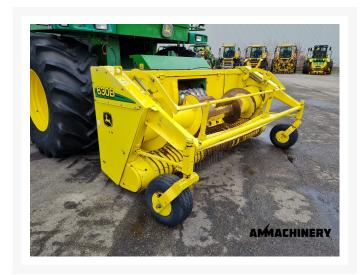

on request**





Industriestraat 23 5961 PH Horst The Netherlands T + 31 (0)77 - 2066603 sales@ammachinery.nl https://www.ammachinery.nl/

×

Dear sir/madame.

Thank you for your interest in our **John Deere 630B** built in ,with our internal stock number **24012-30**.We are a dedicated SPFH specialist, we work professional and transparent, all our equipment is cleaned and run trough our 300 points inspection report. Use this link to get below information:

https://www.ammachinery.nl/john-deere-630b-24012-30.html

#### **Technical specifications**

Partnumber 24012-30 Brand John Deere

Model 630B Year of manufacture 2004

Series 6/7000

#### **Options**

### 2) Short Description

For sale 2004 John Deere 630B grass pick-up. This grass pick-up has been inspected.

## 3) Product Images











# 4) Inspection Report

Condition Header

| Stocknumber                  | 24012 | Brand                | John Deere |
|------------------------------|-------|----------------------|------------|
| Model                        | 630B  | Working width        | ☆☆☆☆☆      |
| Hydraulic hoses / lines      | X*    | Compression rollers  | V          |
| Pick-up teeth                | V     | Pick-up cam bearings | V          |
| Compression rollers bearings | N.A.  | Feeder auger         | V          |
| Feeder auger bearings        | X*    | Feeder auger fingers | V          |
| Drive chains and sprockets   | V     | Working width        | 300        |
| Oil levels                   | V     |                      |            |

## **5)Recommended Repairs**

John Deere 630A/B Feeding