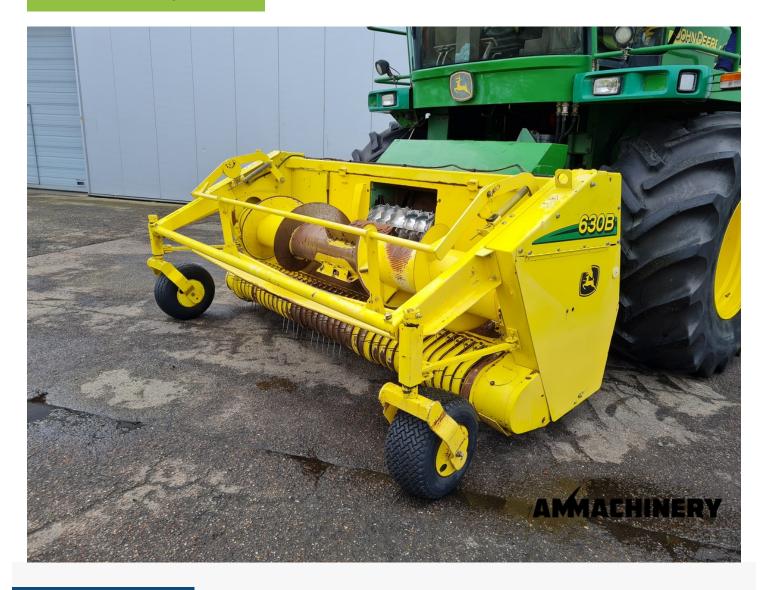

### 2) Short Description

For sale 2004 John Deere 630B grass pick-up. This grass pick-up has been inspected.

## 3) Product Images