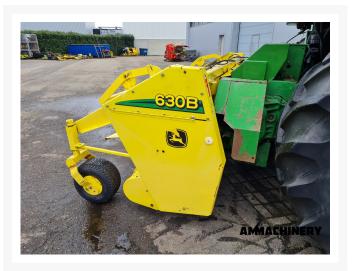

n request**





Industriestraat 23 5961 PH Horst The Netherlands T + 31 (0)77 - 2066603 sales@ammachinery.nl https://www.ammachinery.nl/

×

Dear sir/madame.

Thank you for your interest in our **John Deere 630B** built in ,with our internal stock number **24012-30**.We are a dedicated SPFH specialist, we work professional and transparent, all our equipment is cleaned and run trough our 300 points inspection report. Use this link to get below information:

https://www.ammachinery.nl/john-deere-630b-24012-30.html

#### **Technical specifications**

Partnumber 24012-30 Brand John Deere

Model 630B Year of manufacture 2004

Series 6/7000

#### **Options**

### 2) Short Description

For sale 2004 John Deere 630B grass pick-up. This grass pick-up has been inspected.

## 3) Product Images











# 4) Inspection Report

Condition Header

| Stocknumber                  | 24012 | Brand                | John Deere |
|------------------------------|-------|----------------------|------------|
| Model                        | 630B  | Working width        | ☆☆☆☆☆      |
| Hydraulic hoses / lines      | X*    | Compression rollers  | V          |
| Pick-up teeth                | V     | Pick-up cam bearings | V          |
| Compression rollers bearings | N.A.  | Feeder auger         | V          |
| Feeder auger bearings        | X*    | Feeder auger fingers | V          |
| Drive chains and sprockets   | V     | Working width        | 300        |
| Oil levels                   | V     |                      |            |

## **5)Recommended Repairs**

John Deere 630A/B Feeding au