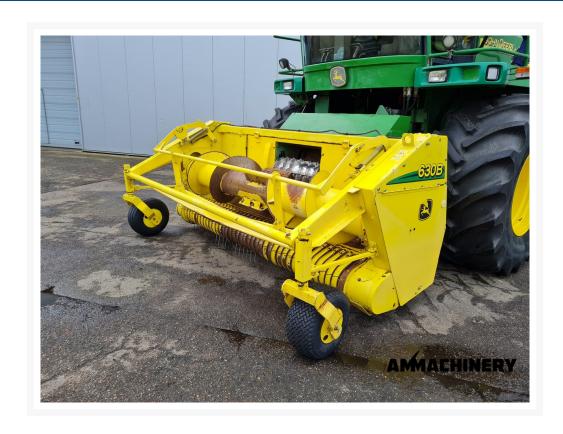

ce on request**





Industriestraat 23 5961 PH Horst The Netherlands T + 31 (0)77 - 2066603 sales@ammachinery.nl https://www.ammachinery.nl/

×

Dear sir/madame.

Thank you for your interest in our **John Deere 630B** built in ,with our internal stock number **24012-30**.We are a dedicated SPFH specialist, we work professional and transparent, all our equipment is cleaned and run trough our 300 points inspection report. Use this link to get below information:

https://www.ammachinery.nl/john-deere-630b-24012-30.html

#### **Technical specifications**

Partnumber 24012-30 Brand John Deere

Model 630B Year of manufacture 2004

Series 6/7000

#### **Options**

### 2) Short Description

For sale 2004 John Deere 630B grass pick-up. This grass pick-up has been inspected.

## 3) Product Images











# 4) Inspection Report

Condition Header

| Stocknumber                  | 24012 | Brand                | John Deere |
|------------------------------|-------|----------------------|------------|
| Model                        | 630B  | Working width        | ☆☆☆☆☆      |
| Hydraulic hoses / lines      | X*    | Compression rollers  | V          |
| Pick-up teeth                | V     | Pick-up cam bearings | V          |
| Compression rollers bearings | N.A.  | Feeder auger         | V          |
| Feeder auger bearings        | X*    | Feeder auger fingers | V          |
| Drive chains and sprockets   | V     | Working width        | 300        |
| Oil levels                   | V     |                      |            |

## **5)Recommended Repairs**

John Deere 630A/B Feedin