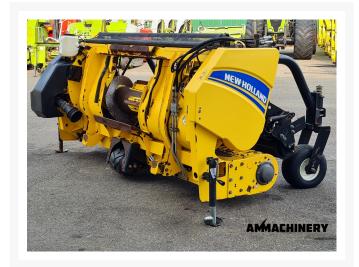

### 2) Short Description

For sale 2015 New Holland 273 Grass Pickup. This pre-owned machine has undergone a comprehensive inspection, and a transparent, objective report is available on our website. 3m Working Width: Cover more ground in less time with the generous 3-meter working width of the New Holland 273 Grass Pickup. Hydraulic Folding Wheels: Enjoy convenient transportation and storage with the hydraulically foldable wheels, allowing for easy maneuverability and space-saving. Chain Lubrication: The New Holland 273 Grass Pickup features a reliable chain lubrication system, ensuring smooth and efficient operation during your harvesting tasks.

## 3) Product Images