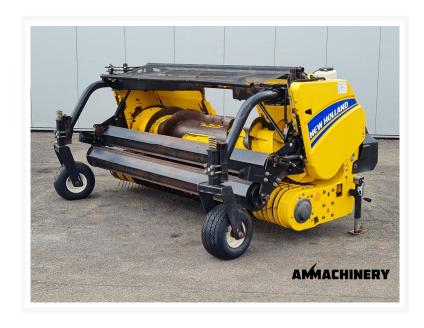

### 2) Short Description

For sale 2015 New Holland 273 Grass Pickup. This pre-owned machine has undergone a comprehensive inspection, and a transparent, objective report is available on our website. 3m Working Width: Cover more ground in less time with the generous 3-meter working width of the New Holland 273 Grass Pickup. Hydraulic Folding Wheels: Enjoy convenient transportation and storage with the hydraulically foldable wheels, allowing for easy maneuverability and space-saving. Chain Lubrication: The New Holland 273 Grass Pickup features a reliable chain lubrication system, ensuring smooth and efficient operation during your harvesting tasks.

## 4) Inspection Report

Condition Header

| Stocknumber                 | 23054   | Brand                        | New Holland |
|-----------------------------|---------|------------------------------|-------------|
| Model                       | FP 273  | Working width                | ☆☆☆☆☆       |
| Automatic chain lubricating | Yes     | Hydraulic hoses / lines      | V           |
| Compression rollers         | V       | Pick-up teeth                | X*          |
| Pick-up cam bearings        | V       | Compression rollers bearings | V           |
| Feeder auger                | V       | Feeder auger bearings        | V           |
| Feeder auger fingers        | X*      | Drive chains and sprockets   | V           |
| Working width               | 3 meter | Oil levels                   | X*          |