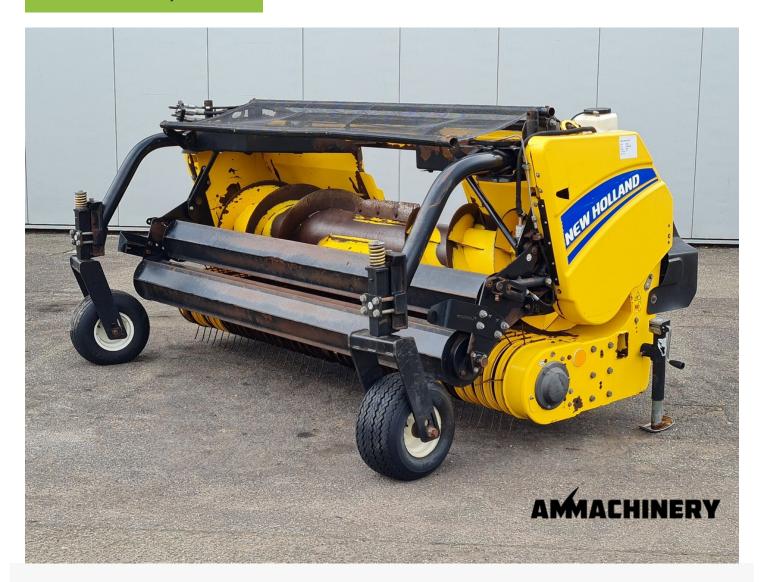

### 2) Short Description

For sale 2015 New Holland 273 Grass Pickup. This pre-owned machine has undergone a comprehensive inspection, and a transparent, objective report is available on our website. 3m Working Width: Cover more ground in less time with the generous 3-meter working width of the New Holland 273 Grass Pickup. Hydraulic Folding Wheels: Enjoy convenient transportation and storage with the hydraulically foldable wheels, allowing for easy maneuverability and space-saving. Chain Lubrication: The New Holland 273 Grass Pickup features a reliable chain lubrication system, ensuring smooth and efficient operation during your harvesting tasks.

## 4) Inspection Report

Condition Header

| Stocknumber                 | 23054   | Brand                        | New Holland |
|-----------------------------|---------|------------------------------|-------------|
| Model                       | FP 273  | Working width                | ☆☆☆☆☆       |
| Automatic chain lubricating | Yes     | Hydraulic hoses / lines      | V           |
| Compression rollers         | V       | Pick-up teeth                | X*          |
| Pick-up cam bearings        | V       | Compression rollers bearings | V           |
| Feeder auger                | V       | Feeder auger bearings        | V           |
| Feeder auger fingers        | X*      | Drive chains and sprockets   | V           |
| Working width               | 3 meter | Oil levels                   | X*          |