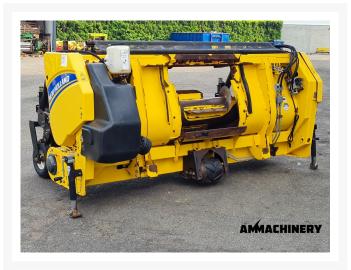

### 2) Short Description

For sale 2015 New Holland 273 Grass Pickup. This pre-owned machine has undergone a comprehensive inspection, and a transparent, objective report is available on our website. 3m Working Width: Cover more ground in less time with the generous 3-meter working width of the New Holland 273 Grass Pickup. Hydraulic Folding Wheels: Enjoy convenient transportation and storage with the hydraulically foldable wheels, allowing for easy maneuverability and space-saving. Chain Lubrication: The New Holland 273 Grass Pickup features a reliable chain lubrication system, ensuring smooth and efficient operation during your harvesting tasks.

## 3) Product Images