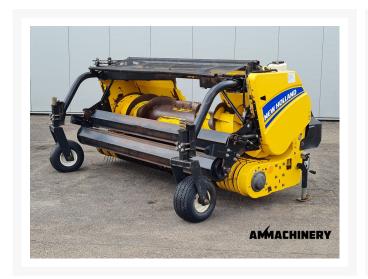

### 2) Short Description

For sale 2015 New Holland 273 Grass Pickup. This pre-owned machine has undergone a comprehensive inspection, and a transparent, objective report is available on our website. 3m Working Width: Cover more ground in less time with the generous 3-meter working width of the New Holland 273 Grass Pickup. Hydraulic Folding Wheels: Enjoy convenient transportation and storage with the hydraulically foldable wheels, allowing for easy maneuverability and space-saving. Chain Lubrication: The New Holland 273 Grass Pickup features a reliable chain lubrication system, ensuring smooth and efficient operation during your harvesting tasks.

## 4) Inspection Report

Condition Header

| Stocknumber                 | 23054   | Brand                        | New Holland |
|-----------------------------|---------|------------------------------|-------------|
| Model                       | FP 273  | Working width                | ☆☆☆☆☆       |
| Automatic chain lubricating | Yes     | Hydraulic hoses / lines      | V           |
| Compression rollers         | V       | Pick-up teeth                | X*          |
| Pick-up cam bearings        | V       | Compression rollers bearings | V           |
| Feeder auger                | V       | Feeder auger bearings        | V           |
| Feeder auger fingers        | X*      | Drive chains and sprockets   | V           |
| Working width               | 3 meter | Oil levels                   | X*          |