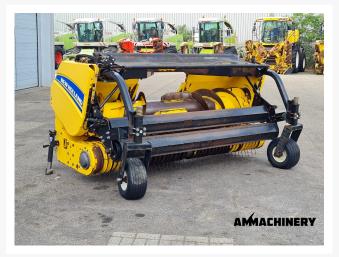

### 2) Short Description

For sale 2015 New Holland 273 Grass Pickup. This pre-owned machine has undergone a comprehensive inspection, and a transparent, objective report is available on our website. 3m Working Width: Cover more ground in less time with the generous 3-meter working width of the New Holland 273 Grass Pickup. Hydraulic Folding Wheels: Enjoy convenient transportation and storage with the hydraulically foldable wheels, allowing for easy maneuverability and space-saving. Chain Lubrication: The New Holland 273 Grass Pickup features a reliable chain lubrication system, ensuring smooth and efficient operation during your harvesting tasks.

## 4) Inspection Report

Condition Header

| Stocknumber                 | 23054   | Brand                        | New Holland |
|-----------------------------|---------|------------------------------|-------------|
| Model                       | FP 273  | Working width                | ☆☆☆☆☆       |
| Automatic chain lubricating | Yes     | Hydraulic hoses / lines      | V           |
| Compression rollers         | V       | Pick-up teeth                | X*          |
| Pick-up cam bearings        | V       | Compression rollers bearings | V           |
| Feeder auger                | V       | Feeder auger bearings        | V           |
| Feeder auger fingers        | X*      | Drive chains and sprockets   | V           |
| Working width               | 3 meter | Oil levels                   | X*          |