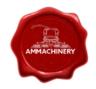

# Claas PU300PRO

#23032-30

## 2) Short Description

For Sale 2014 Claas PU300PRO 3 meter grass pick-up including compression rollers and manual foldable wheels. Very nice pick up which is been inspected and tested.