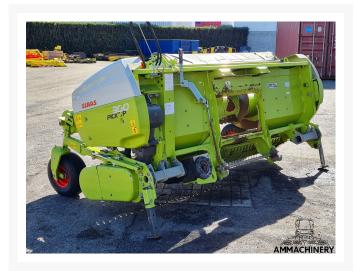

# Claas PU300PRO

#23032-30

## 2) Short Description

For Sale 2014 Claas PU300PRO 3 meter grass pick-up including compression rollers and manual foldable wheels. Very nice pick up which is been inspected and tested.