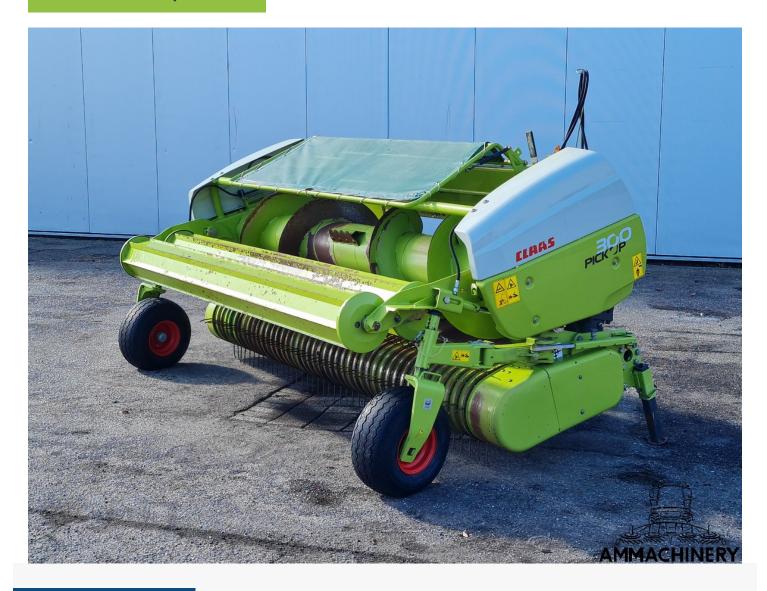

# Claas PU300PRO

#23032-30

## 2) Short Description

For Sale 2014 Claas PU300PRO 3 meter grass pick-up including compression rollers and manual foldable wheels. Very nice pick up which is been inspected and tested.