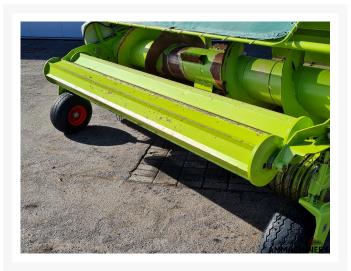

## 2) Short Description

For Sale 2014 Claas PU300PRO 3 meter grass pick-up including compression rollers and manual foldable wheels. Very nice pick up which is been inspected and tested.

## 4) Inspection Report

Condition Header

| Stocknumber                  | 23032 | Brand                | Claas |
|------------------------------|-------|----------------------|-------|
| Model                        | Pu300 | Working width        | ☆☆☆☆☆ |
| Hydraulic hoses / lines      | V     | Compression rollers  | Yes   |
| Pick-up teeth                | V     | Pick-up cam bearings | V     |
| Compression rollers bearings | V     | Feeder auger         | V     |
| Feeder auger bearings        | V     | Feeder auger fingers | N.A.  |
| Drive chains and sprockets   | V     | Working width        | 300   |
| Oil levels                   | V     |                      |       |