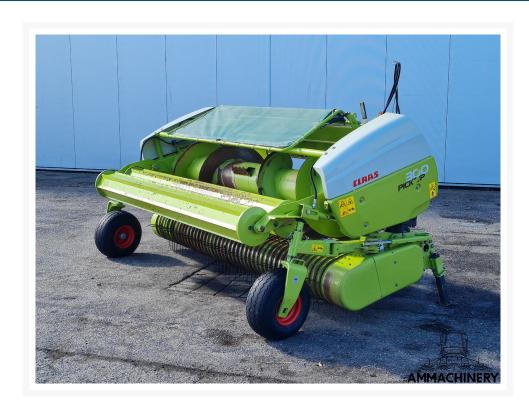

# Claas PU300PRO

#23032-30

## 2) Short Description

For Sale 2014 Claas PU300PRO 3 meter grass pick-up including compression rollers and manual foldable wheels. Very nice pick up which is been inspected and tested.