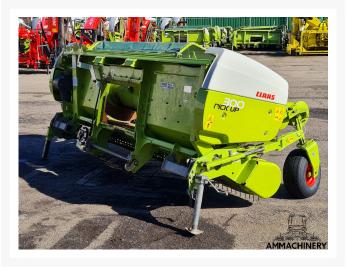

# Claas PU300PRO

#23032-30

## 2) Short Description

For Sale 2014 Claas PU300PRO 3 meter grass pick-up including compression rollers and manual foldable wheels. Very nice pick up which is been inspected and tested.