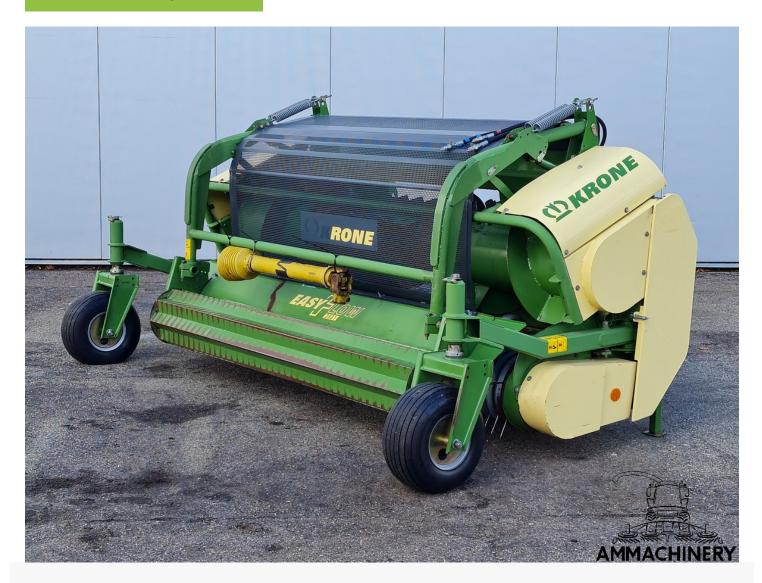

# **Krone Easy Flow 3001**

#22166-30

## 2) Short Description

For sale 2007 Krone Easy Flow 3001 gras pick up, including hydraulic foldable wheels and third wheel. nice good working pick up which is been inspected and tested

## 3) Product Images