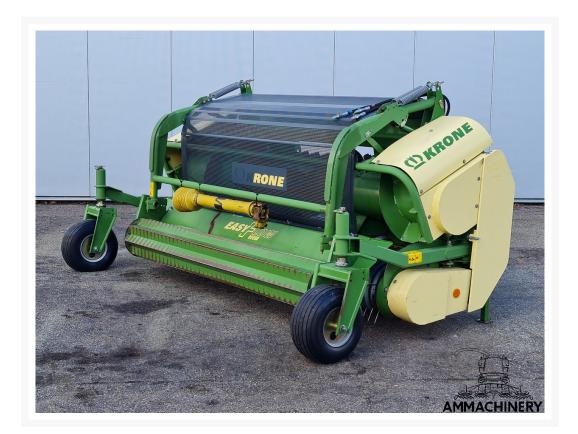

terest in our **Krone Easy Flow 3001** built in ,with our internal stock number **22166-30**.We are a dedicated SPFH specialist, we work professional and transparent, all our equipment is cleaned and run trough our 300 points inspection report. Use this link to get below information: **https://www.ammachinery.nl/krone-easy-flow-3001-22166-30.html** 

#### **Technical specifications**

| Partnumber | 22166-30       | Brand               | Krone |
|------------|----------------|---------------------|-------|
| Model      | Easy Flow 3001 | Year of manufacture | 2007  |

#### Options

## 2) Short Description

For sale 2007 Krone Easy Flow 3001 gras pick up, including hydraulic foldable wheels and third wheel. nice good working pick up which is been inspected and tested

## 3) Product Images





# 4) Inspection Report

### Condition Header

| Stocknumber                     | 22166        | Brand                   | Krone   |
|---------------------------------|--------------|-------------------------|---------|
| Model                           | E-FL 3001 BX | Hydraulic hoses / lines | V       |
| Pick-up teeth                   | V            | Pick-up cam bearings    | V       |
| Compression rollers<br>bearings | V            | Feeder auger            | V       |
| Feeder auger bearings           | V            | Feeder auger fingers    | N.A.    |
| Drive chains and sprockets      | V            | Working width           | 3 meter |