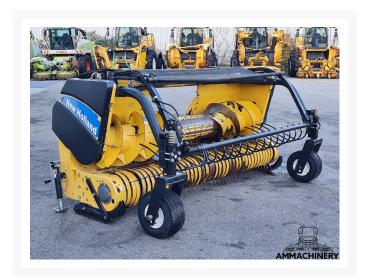

## 2) Short Description

For sale 2008 New Holland 273FP 3 meter grass pick up to fit New Holland FR series forage harvesters, including automatic chain lubrication, nice good working pick up which is been inspected and tested.

## 3) Product Images