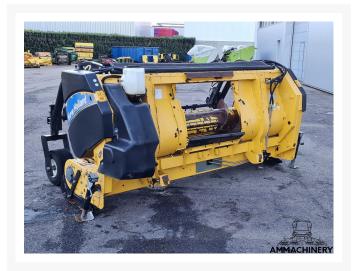

## 2) Short Description

For sale 2008 New Holland 273FP 3 meter grass pick up to fit New Holland FR series forage harvesters, including automatic chain lubrication, nice good working pick up which is been inspected and tested.

## 4) Inspection Report

Condition Header

| Stocknumber                 | 22147  | Brand                        | New Holland |
|-----------------------------|--------|------------------------------|-------------|
| Model                       | 273 FP | Working width                | ☆☆☆☆☆       |
| Automatic chain lubricating | Yes    | Hydraulic hoses / lines      | X*          |
| Compression rollers         | V      | Pick-up teeth                | V           |
| Pick-up cam bearings        | V      | Compression rollers bearings | N.A.        |
| Feeder auger                | V      | Feeder auger bearings        | V           |
| Feeder auger fingers        | X*     | Drive chains and sprockets   | V           |
| Working width               | 300    | Oil levels                   | Χ*          |
|                             |        |                              |             |