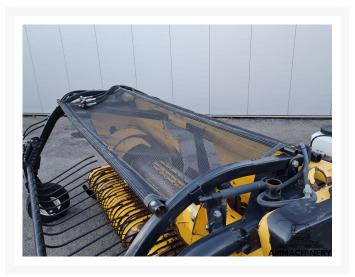

## 4) Inspection Report

Condition Header

| Stocknumber                 | 22147  | Brand                        | New Holland |
|-----------------------------|--------|------------------------------|-------------|
| Model                       | 273 FP | Working width                | ☆☆☆☆☆       |
| Automatic chain lubricating | Yes    | Hydraulic hoses / lines      | X*          |
| Compression rollers         | V      | Pick-up teeth                | V           |
| Pick-up cam bearings        | V      | Compression rollers bearings | N.A.        |
| Feeder auger                | V      | Feeder auger bearings        | V           |
| Feeder auger fingers        | X*     | Drive chains and sprockets   | V           |
| Working width               | 300    | Oil levels                   | Χ*          |
|                             |        |                              |             |