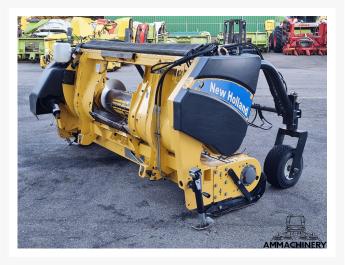

## 2) Short Description

For sale 2008 New Holland 273FP 3 meter grass pick up to fit New Holland FR series forage harvesters, including automatic chain lubrication, nice good working pick up which is been inspected and tested.

## 4) Inspection Report

Condition Header

| Stocknumber                 | 22147  | Brand                        | New Holland |
|-----------------------------|--------|------------------------------|-------------|
| Model                       | 273 FP | Working width                | ☆☆☆☆☆       |
| Automatic chain lubricating | Yes    | Hydraulic hoses / lines      | X*          |
| Compression rollers         | V      | Pick-up teeth                | V           |
| Pick-up cam bearings        | V      | Compression rollers bearings | N.A.        |
| Feeder auger                | V      | Feeder auger bearings        | V           |
| Feeder auger fingers        | X*     | Drive chains and sprockets   | V           |
| Working width               | 300    | Oil levels                   | Χ*          |
|                             |        |                              |             |