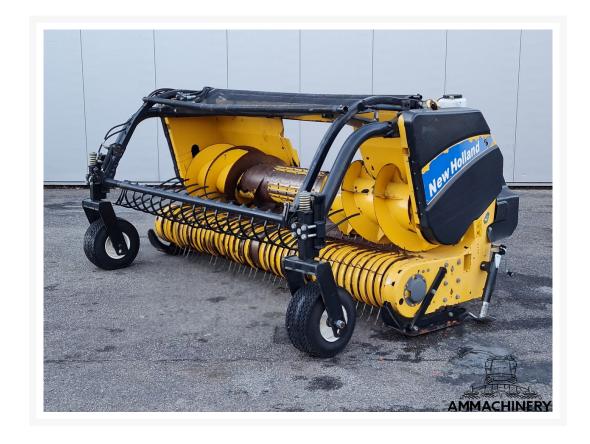

## 2) Short Description

For sale 2008 New Holland 273FP 3 meter grass pick up to fit New Holland FR series forage harvesters, including automatic chain lubrication, nice good working pick up which is been inspected and tested.

## 3) Product Images