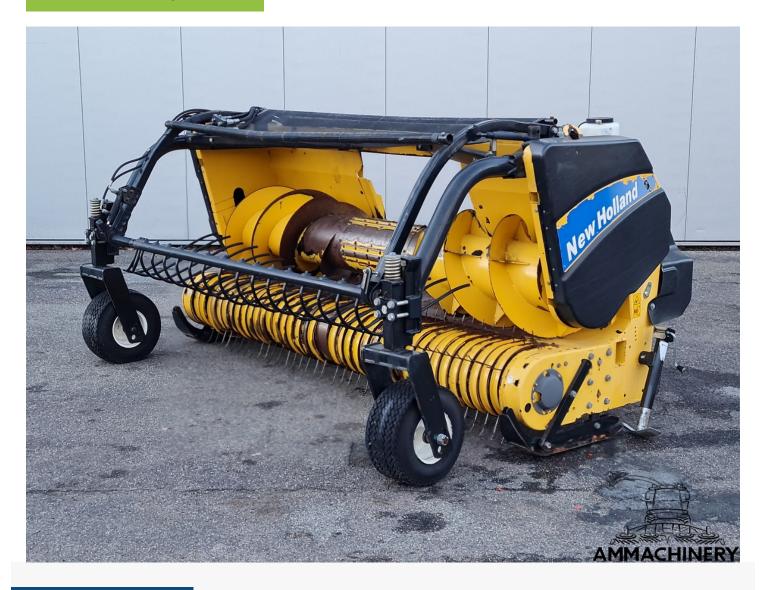

## 2) Short Description

For sale 2008 New Holland 273FP 3 meter grass pick up to fit New Holland FR series forage harvesters, including automatic chain lubrication, nice good working pick up which is been inspected and tested.

## 3) Product Images