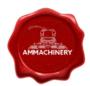

## 2) Short Description

For Sale, 2008, Kemper 460 8 row corn header fits New Holland. This header has been inspected. The inspection report can be downloaded from our website.

# 4) Inspection Report

Condition Header

| Stocknumber                      | 23086   | Brand                         | Kemper        |
|----------------------------------|---------|-------------------------------|---------------|
| Model                            | 460     | Amount of rows                | 8             |
| Working width                    | 6 meter | Autosteer sensor              | N.A.          |
| Header lateral tilt              | N.A.    | Header height control sensors | N.A.          |
| Header speed gearbox<br>shifting | V       | Cutting hours                 | <b>☆☆☆</b> ☆☆ |
| Drum bearings                    | X*      | Cleaners                      | V             |
| Drums                            | V       | Drum cleaners /<br>scrapers   | V             |
| knife discs                      | V       | Drive shaft                   | V             |
| Drive line couplers              | V       | Drive chains and belts        | Χ*            |
| Crop dividers                    | V       | Oil levels                    | Х*            |
| Down corn augers                 | V       | Ground skid plates            | V             |
| Fold cilinders                   | V       | Hydraulic hoses/lines         | V             |
| Transport accident prevention    | N.A.    | Support wheel(s)              | N.A.          |
| Support legs                     | V       | Feeder auger                  | N.A.          |
| Feeder auger bearings            | N.A.    | Wearplates                    | V             |