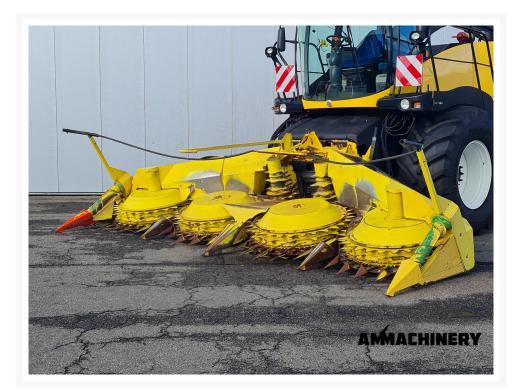

# 4) Inspection Report

Condition Header

| Stocknumber                      | 23086   | Brand                         | Kemper        |
|----------------------------------|---------|-------------------------------|---------------|
| Model                            | 460     | Amount of rows                | 8             |
| Working width                    | 6 meter | Autosteer sensor              | N.A.          |
| Header lateral tilt              | N.A.    | Header height control sensors | N.A.          |
| Header speed gearbox<br>shifting | V       | Cutting hours                 | <b>☆☆☆</b> ☆☆ |
| Drum bearings                    | X*      | Cleaners                      | V             |
| Drums                            | V       | Drum cleaners /<br>scrapers   | V             |
| knife discs                      | V       | Drive shaft                   | V             |
| Drive line couplers              | V       | Drive chains and belts        | Χ*            |
| Crop dividers                    | V       | Oil levels                    | Х*            |
| Down corn augers                 | V       | Ground skid plates            | V             |
| Fold cilinders                   | V       | Hydraulic hoses/lines         | V             |
| Transport accident prevention    | N.A.    | Support wheel(s)              | N.A.          |
| Support legs                     | V       | Feeder auger                  | N.A.          |
| Feeder auger bearings            | N.A.    | Wearplates                    | V             |

## **5)Recommended Repairs**

Belt replacement crop divider kemper 460 RH side Kemper 460 drum+knife bearing replacement 4e left Belt replacement crop divider kemper 460 LH side