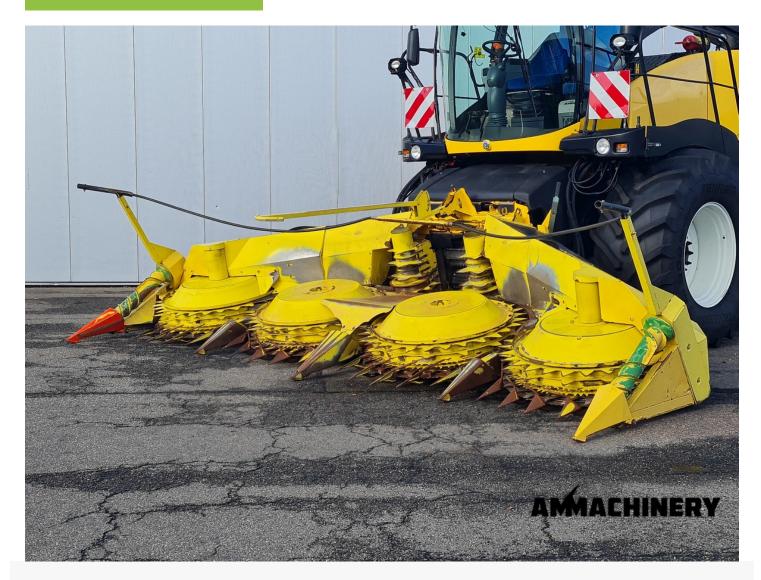

## 2) Short Description

For Sale, 2008, Kemper 460 8 row corn header fits New Holland. This header has been inspected. The inspection report can be downloaded from our website.

# 4) Inspection Report

Condition Header

| Stocknumber                      | 23086   | Brand                         | Kemper        |
|----------------------------------|---------|-------------------------------|---------------|
| Model                            | 460     | Amount of rows                | 8             |
| Working width                    | 6 meter | Autosteer sensor              | N.A.          |
| Header lateral tilt              | N.A.    | Header height control sensors | N.A.          |
| Header speed gearbox<br>shifting | V       | Cutting hours                 | <b>☆☆☆</b> ☆☆ |
| Drum bearings                    | X*      | Cleaners                      | V             |
| Drums                            | V       | Drum cleaners /<br>scrapers   | V             |
| knife discs                      | V       | Drive shaft                   | V             |
| Drive line couplers              | V       | Drive chains and belts        | Χ*            |
| Crop dividers                    | V       | Oil levels                    | Х*            |
| Down corn augers                 | V       | Ground skid plates            | V             |
| Fold cilinders                   | V       | Hydraulic hoses/lines         | V             |
| Transport accident prevention    | N.A.    | Support wheel(s)              | N.A.          |
| Support legs                     | V       | Feeder auger                  | N.A.          |
| Feeder auger bearings            | N.A.    | Wearplates                    | V             |