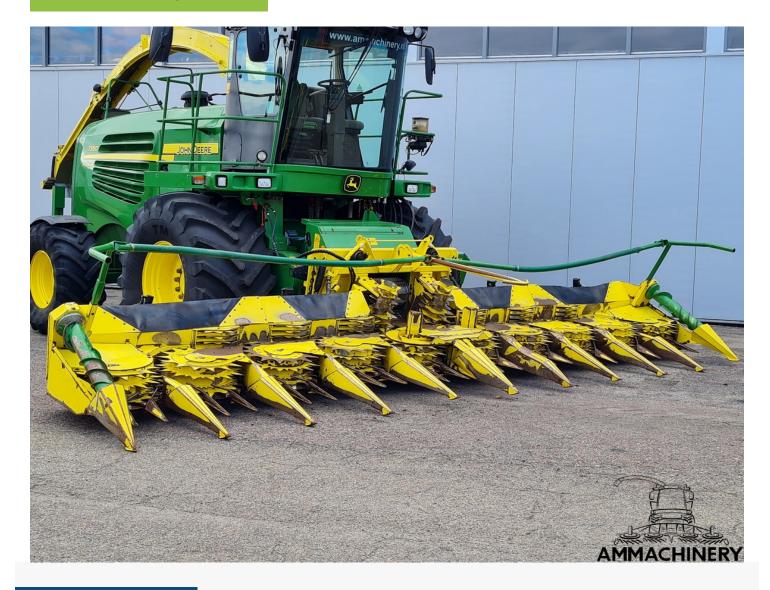

## 2) Short Description

2011 Kemper 375 10 row corn header to fit John Deere 7000 series forage harvesters, including 2 speed gearbox, nice good working corn header which is been inspected and tested.

# 3) Product Images