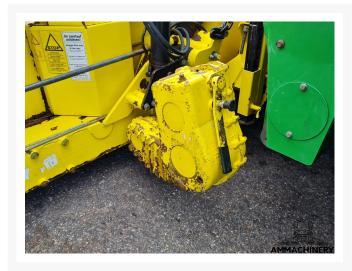

# 4) Inspection Report

Condition Header

| Stocknumber                   | 22126     | Brand                         | Kemper |
|-------------------------------|-----------|-------------------------------|--------|
| Model                         | 375       | Amount of rows                | 10     |
| Working width                 | 7.5 meter | Header lateral tilt           | V      |
| Header height control sensors | N.A.      | Header speed gearbox shifting | V      |
| Cutting knives                | ☆☆☆☆☆     | Drum bearings                 | V      |
| Cleaners                      | V         | knife discs                   | V      |
| Drive shaft                   | V         | Drive line couplers           | ٧      |
| Drive chains and belts        | X*        | Crop dividers                 | V      |
| Oil levels                    | X*        | Down corn augers              | ٧      |
| Ground skid plates            | V         | Fold cilinders                | ٧      |
| Hydraulic hoses/lines         | V         | Transport accident prevention | N.A.   |
| Support wheel(s)              | N.A.      | Support legs                  | X*     |
| Feeder auger                  | N.A.      | Feeder auger bearings         | N.A.   |

# **5)Recommended Repairs**

Kemper 300/400 9e gearbox knifedisc breather replacement Kemper 375 knife and cleaner replacement Lock repair legs RH New style weld on Belt replacement crop divider kemper 300 LH side