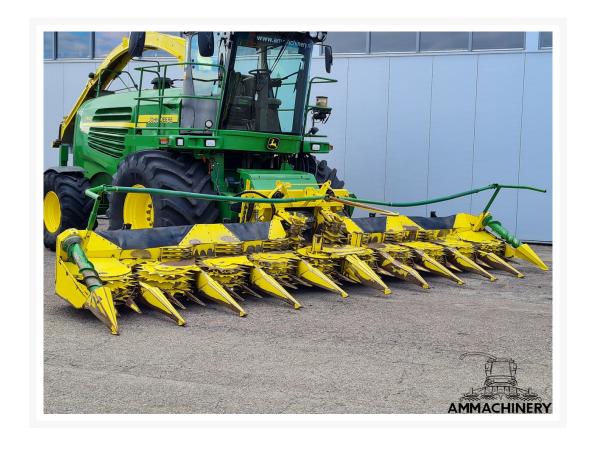

## 2) Short Description

2011 Kemper 375 10 row corn header to fit John Deere 7000 series forage harvesters, including 2 speed gearbox, nice good working corn header which is been inspected and tested.

# 3) Product Images