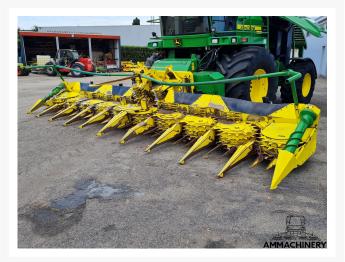

## 2) Short Description

2011 Kemper 375 10 row corn header to fit John Deere 7000 series forage harvesters, including 2 speed gearbox, nice good working corn header which is been inspected and tested.

# 4) Inspection Report

Condition Header

| Stocknumber                   | 22126     | Brand                         | Kemper |
|-------------------------------|-----------|-------------------------------|--------|
| Model                         | 375       | Amount of rows                | 10     |
| Working width                 | 7.5 meter | Header lateral tilt           | V      |
| Header height control sensors | N.A.      | Header speed gearbox shifting | V      |
| Cutting knives                | ☆☆☆☆☆     | Drum bearings                 | V      |
| Cleaners                      | V         | knife discs                   | V      |
| Drive shaft                   | V         | Drive line couplers           | ٧      |
| Drive chains and belts        | X*        | Crop dividers                 | V      |
| Oil levels                    | X*        | Down corn augers              | ٧      |
| Ground skid plates            | V         | Fold cilinders                | ٧      |
| Hydraulic hoses/lines         | V         | Transport accident prevention | N.A.   |
| Support wheel(s)              | N.A.      | Support legs                  | X*     |
| Feeder auger                  | N.A.      | Feeder auger bearings         | N.A.   |