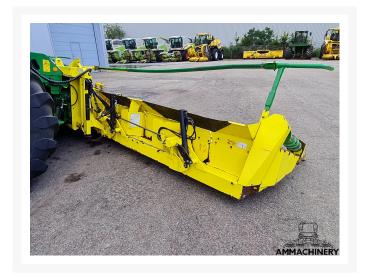

## 2) Short Description

2011 Kemper 375 10 row corn header to fit John Deere 7000 series forage harvesters, including 2 speed gearbox, nice good working corn header which is been inspected and tested.

# 3) Product Images