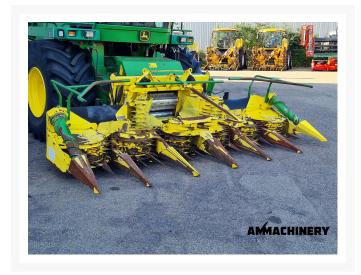

## 2) Short Description

2009 Kemper 345 Corn Header, fits John Deere. 6 rows, 4.5 meter working width. With header lateral tilt. This header has been tested and inspected. The inspection report can be downloaded from our website. For more information please send us a message.

### 3) Product Images