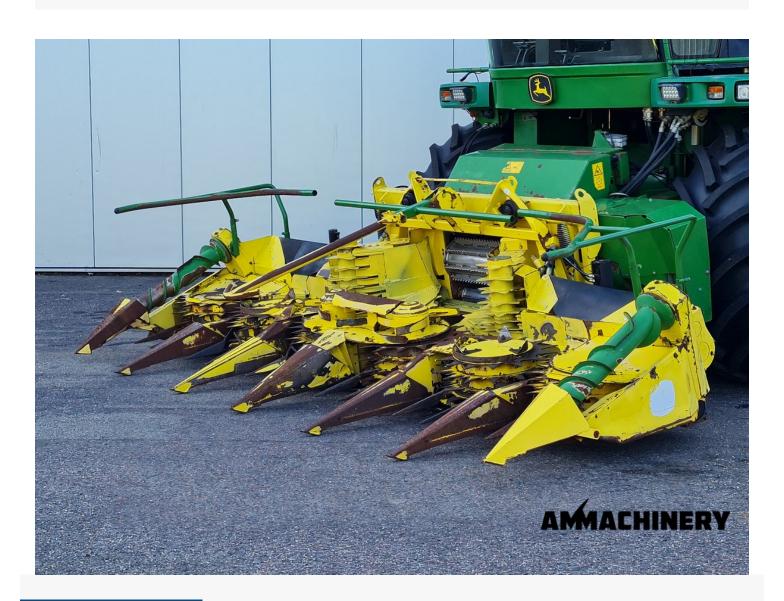

## 2) Short Description

2009 Kemper 345 Corn Header, fits John Deere. 6 rows, 4.5 meter working width. With header lateral tilt. This header has been tested and inspected. The inspection report can be downloaded from our website. For more information please send us a message.

### 3) Product Images