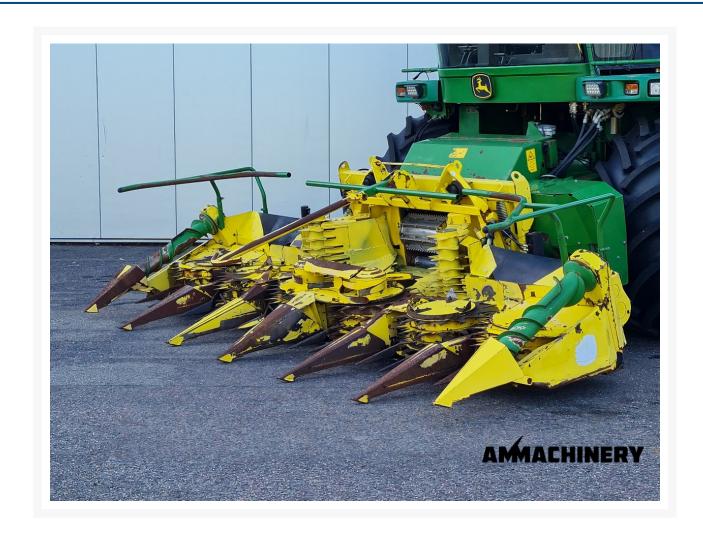

## 2) Short Description

2009 Kemper 345 Corn Header, fits John Deere. 6 rows, 4.5 meter working width. With header lateral tilt. This header has been tested and inspected. The inspection report can be downloaded from our website. For more information please send us a message.

### 3) Product Images