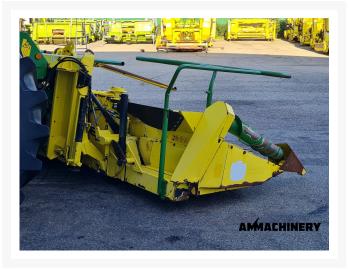

## 2) Short Description

2009 Kemper 345 Corn Header, fits John Deere. 6 rows, 4.5 meter working width. With header lateral tilt. This header has been tested and inspected. The inspection report can be downloaded from our website. For more information please send us a message.

### 3) Product Images