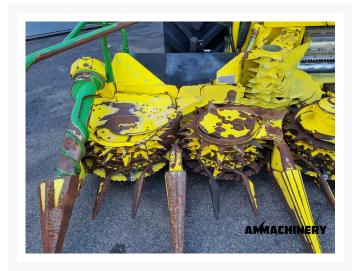

### 3) Product Images

# 4) Inspection Report

Condition Header

| Stocknumber                   | 21185  | Brand                         | Kemper |
|-------------------------------|--------|-------------------------------|--------|
| Model                         | 345    | Amount of rows                | 6      |
| Working width (cm)            | 450    | Autosteer sensor              | N.A.   |
| Header lateral tilt           | V      | Header height control sensors | N.A.   |
| Header speed gearbox shifting | V      | Cutting knives                | ☆☆☆☆☆  |
| Drum bearings                 | X*     | Cleaners                      | V      |
| Drums                         | V      | Drum cleaners /<br>scrapers   | V      |
| knife discs                   | V      | Drive shaft                   | V      |
| Drive line couplers           | V      | Drive chains and belts        | X*     |
| Crop dividers                 | V      | Oil levels                    | X*     |
| Down corn augers              | V      | Ground skid plates            | V      |
| Fold cilinders                | V      | Hydraulic hoses/lines         | V      |
| Transport accident prevention | N.A.   | Support wheel(s)              | N.A.   |
| Support legs                  | V      | Feeder auger                  | N.A.   |
| Feeder auger bearings         | N.A.   | Wearplates                    | V      |
| Brand                         | Kemper |                               |        |