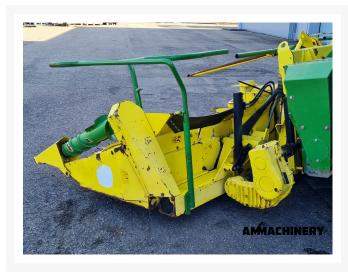

## 2) Short Description

2009 Kemper 345 Corn Header, fits John Deere. 6 rows, 4.5 meter working width. With header lateral tilt. This header has been tested and inspected. The inspection report can be downloaded from our website. For more information please send us a message.

### 3) Product Images

### **Technical specifications**

Partnumber 21185-30 Brand Kemper

Model 345 fits JD Year of manufacture 2009

Series JD