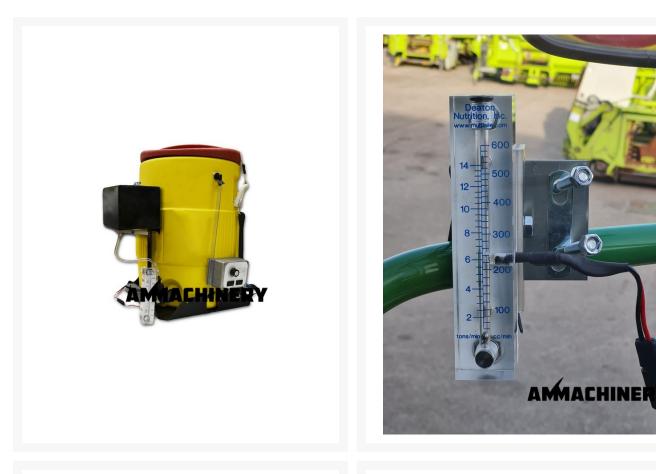

### 2) Short Description

Universal silage innoculant applicator system, complete with pump, flow meter and nozzle

## 3) Product Images