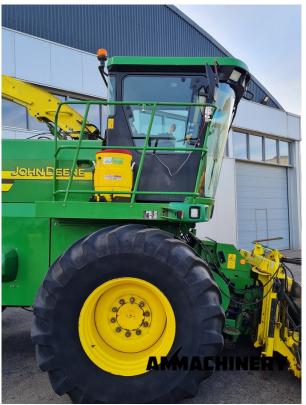

# Pro-Siler 1000 innoculant applicator

**#PRO-SILER 1000** 

### 2) Short Description

Universal silage innoculant applicator system, complete with pump, flow meter and nozzle