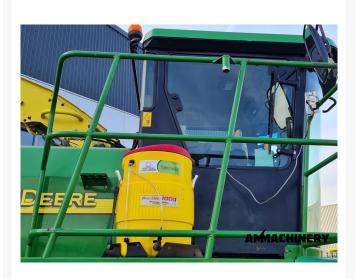

# Pro-Siler 1000 innoculant applicator

**#PRO-SILER 1000** 

### 2) Short Description

Universal silage innoculant applicator system, complete with pump, flow meter and nozzle