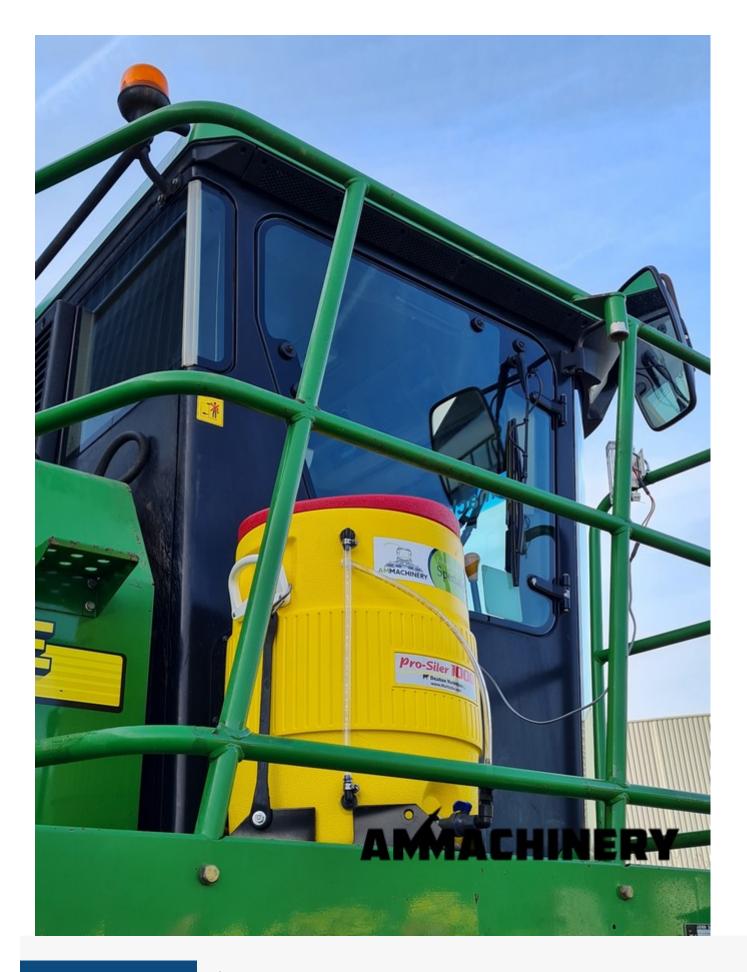

# Pro-Siler 1000 innoculant applicator

**#PRO-SILER 1000** 

### 2) Short Description

Universal silage innoculant applicator system, complete with pump, flow meter and nozzle

## 3) Product Images