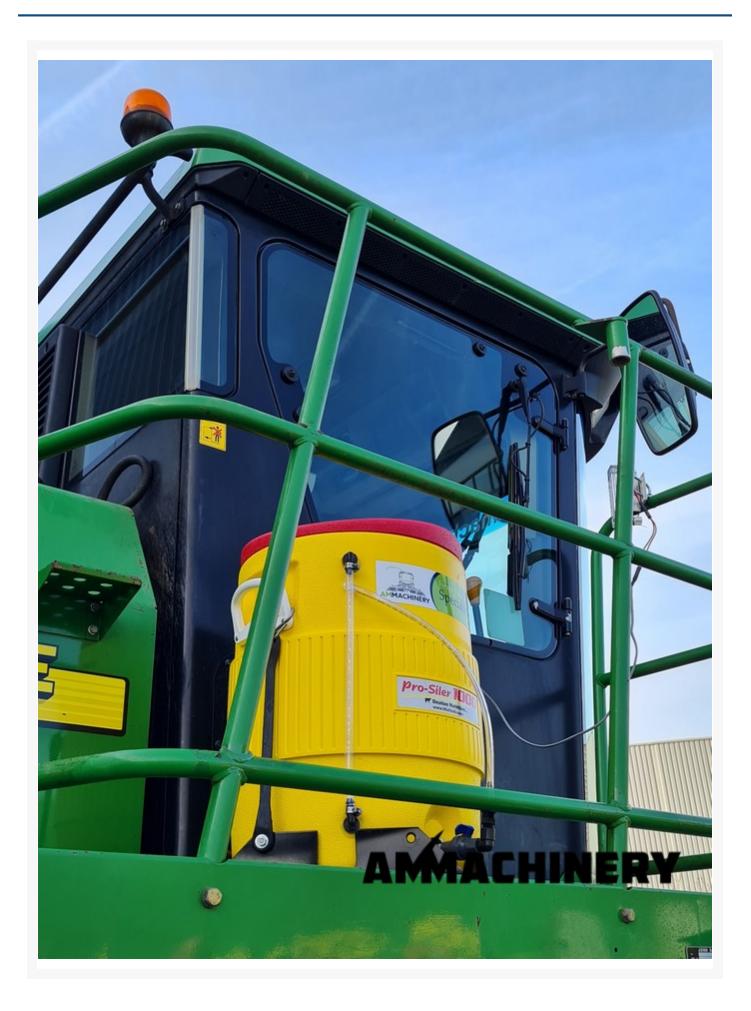

# Pro-Siler 1000 innoculant applicator

**#PRO-SILER 1000** 

### 2) Short Description

Universal silage innoculant applicator system, complete with pump, flow meter and nozzle

## 3) Product Images