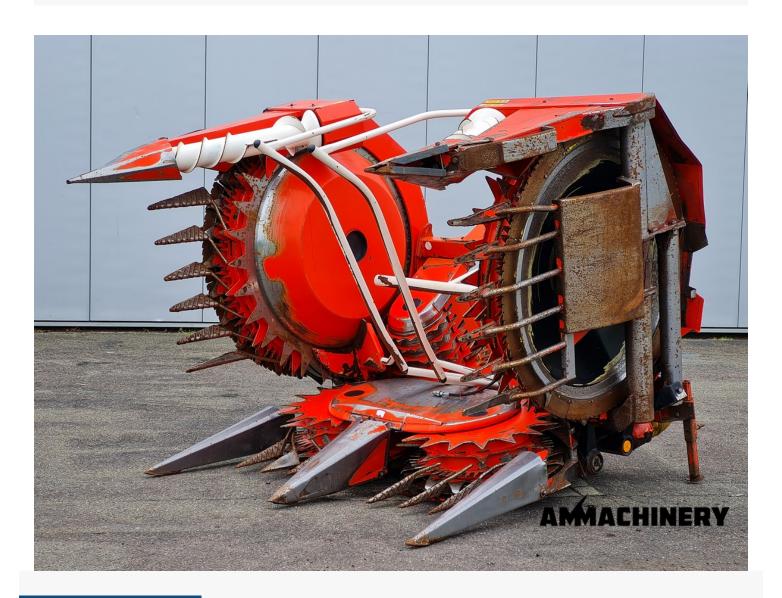

### 2) Short Description

For sale 2014 Kemper 445 corn header that fits Claas. Nice good working corn header which is been inspected and tested

# 4) Inspection Report

Condition Header

| Stocknumber                   | KM0445REEE124013 | Brand                         | Kemper |
|-------------------------------|------------------|-------------------------------|--------|
| Model                         | 445              | Amount of rows                | 6      |
| Working width (cm)            | 4.50 meter       | Autosteer sensor              | N.A.   |
| Header lateral tilt           | N.A.             | Header height control sensors | N.A.   |
| Cutting knives                | ☆☆☆☆☆            | Cleaners                      | Χ*     |
| Drums                         | V                | Drum cleaners /<br>scrapers   | V      |
| knife discs                   | V                | Drive shaft                   | V      |
| Drive line couplers           | X*               | Drive chains and belts        | Χ*     |
| Crop dividers                 | V                | Oil levels                    | V      |
| Down corn augers              | V                | Ground skid plates            | V      |
| Fold cilinders                | V                | Hydraulic hoses/lines         | V      |
| Transport accident prevention | N.A.             | Support wheel(s)              | N.A.   |
| Support legs                  | V                | Wearplates                    | Χ*     |