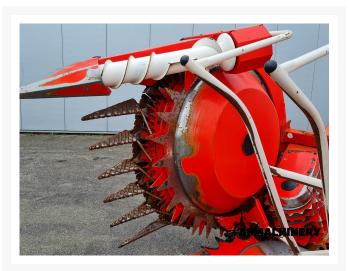

# 4) Inspection Report

Condition Header

| Stocknumber                   | KM0445REEE124013 | Brand                         | Kemper |
|-------------------------------|------------------|-------------------------------|--------|
| Model                         | 445              | Amount of rows                | 6      |
| Working width (cm)            | 4.50 meter       | Autosteer sensor              | N.A.   |
| Header lateral tilt           | N.A.             | Header height control sensors | N.A.   |
| Cutting knives                | ☆☆☆☆☆            | Cleaners                      | Χ*     |
| Drums                         | V                | Drum cleaners /<br>scrapers   | V      |
| knife discs                   | V                | Drive shaft                   | V      |
| Drive line couplers           | X*               | Drive chains and belts        | Χ*     |
| Crop dividers                 | V                | Oil levels                    | V      |
| Down corn augers              | V                | Ground skid plates            | V      |
| Fold cilinders                | V                | Hydraulic hoses/lines         | V      |
| Transport accident prevention | N.A.             | Support wheel(s)              | N.A.   |
| Support legs                  | V                | Wearplates                    | Χ*     |

## **5)Recommended Repairs**

Kemper 445/4500 knife and cleaner replacement Kemper 4500/445 coupler LH side replacement Welding 3 hours Belt replacement crop divider kemper 4500/445 LH side