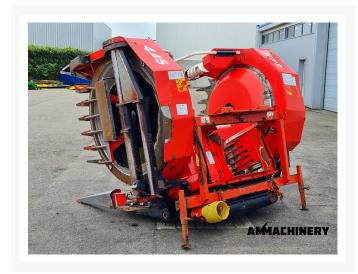

### 2) Short Description

For sale 2014 Kemper 445 corn header that fits Claas. Nice good working corn header which is been inspected and tested

# 4) Inspection Report

Condition Header

| Stocknumber                   | KM0445REEE124013 | Brand                         | Kemper |
|-------------------------------|------------------|-------------------------------|--------|
| Model                         | 445              | Amount of rows                | 6      |
| Working width (cm)            | 4.50 meter       | Autosteer sensor              | N.A.   |
| Header lateral tilt           | N.A.             | Header height control sensors | N.A.   |
| Cutting knives                | ☆☆☆☆☆            | Cleaners                      | Χ*     |
| Drums                         | V                | Drum cleaners /<br>scrapers   | V      |
| knife discs                   | V                | Drive shaft                   | V      |
| Drive line couplers           | X*               | Drive chains and belts        | Χ*     |
| Crop dividers                 | V                | Oil levels                    | V      |
| Down corn augers              | V                | Ground skid plates            | V      |
| Fold cilinders                | V                | Hydraulic hoses/lines         | V      |
| Transport accident prevention | N.A.             | Support wheel(s)              | N.A.   |
| Support legs                  | V                | Wearplates                    | Χ*     |