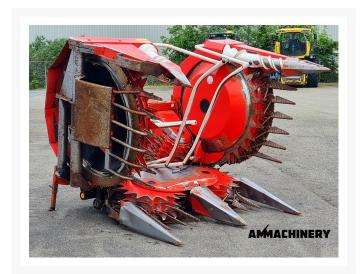

### 2) Short Description

For sale 2014 Kemper 445 corn header that fits Claas. Nice good working corn header which is been inspected and tested

# 4) Inspection Report

Condition Header

| Stocknumber                   | KM0445REEE124013 | Brand                         | Kemper |
|-------------------------------|------------------|-------------------------------|--------|
| Model                         | 445              | Amount of rows                | 6      |
| Working width (cm)            | 4.50 meter       | Autosteer sensor              | N.A.   |
| Header lateral tilt           | N.A.             | Header height control sensors | N.A.   |
| Cutting knives                | ☆☆☆☆☆            | Cleaners                      | Χ*     |
| Drums                         | V                | Drum cleaners /<br>scrapers   | V      |
| knife discs                   | V                | Drive shaft                   | V      |
| Drive line couplers           | X*               | Drive chains and belts        | Χ*     |
| Crop dividers                 | V                | Oil levels                    | V      |
| Down corn augers              | V                | Ground skid plates            | V      |
| Fold cilinders                | V                | Hydraulic hoses/lines         | V      |
| Transport accident prevention | N.A.             | Support wheel(s)              | N.A.   |
| Support legs                  | V                | Wearplates                    | Χ*     |