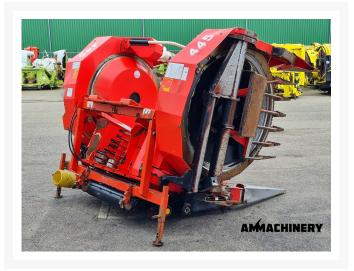

### 2) Short Description

For sale 2014 Kemper 445 corn header that fits Claas. Nice good working corn header which is been inspected and tested

# 4) Inspection Report

Condition Header

| Stocknumber                   | KM0445REEE124013 | Brand                         | Kemper |
|-------------------------------|------------------|-------------------------------|--------|
| Model                         | 445              | Amount of rows                | 6      |
| Working width (cm)            | 4.50 meter       | Autosteer sensor              | N.A.   |
| Header lateral tilt           | N.A.             | Header height control sensors | N.A.   |
| Cutting knives                | ☆☆☆☆☆            | Cleaners                      | Χ*     |
| Drums                         | V                | Drum cleaners /<br>scrapers   | V      |
| knife discs                   | V                | Drive shaft                   | V      |
| Drive line couplers           | X*               | Drive chains and belts        | Χ*     |
| Crop dividers                 | V                | Oil levels                    | V      |
| Down corn augers              | V                | Ground skid plates            | V      |
| Fold cilinders                | V                | Hydraulic hoses/lines         | V      |
| Transport accident prevention | N.A.             | Support wheel(s)              | N.A.   |
| Support legs                  | V                | Wearplates                    | Χ*     |