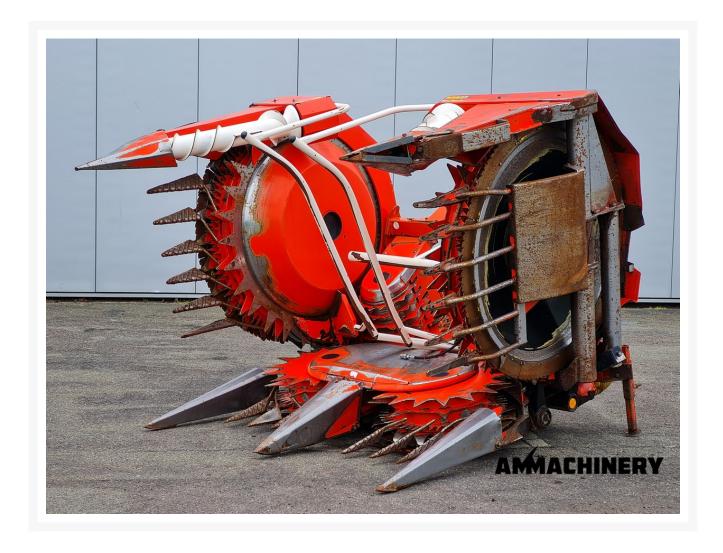

### 2) Short Description

For sale 2014 Kemper 445 corn header that fits Claas. Nice good working corn header which is been inspected and tested

# 4) Inspection Report

Condition Header

| Stocknumber                   | KM0445REEE124013 | Brand                         | Kemper |
|-------------------------------|------------------|-------------------------------|--------|
| Model                         | 445              | Amount of rows                | 6      |
| Working width (cm)            | 4.50 meter       | Autosteer sensor              | N.A.   |
| Header lateral tilt           | N.A.             | Header height control sensors | N.A.   |
| Cutting knives                | ☆☆☆☆☆            | Cleaners                      | Χ*     |
| Drums                         | V                | Drum cleaners /<br>scrapers   | V      |
| knife discs                   | V                | Drive shaft                   | V      |
| Drive line couplers           | X*               | Drive chains and belts        | Χ*     |
| Crop dividers                 | V                | Oil levels                    | V      |
| Down corn augers              | V                | Ground skid plates            | V      |
| Fold cilinders                | V                | Hydraulic hoses/lines         | V      |
| Transport accident prevention | N.A.             | Support wheel(s)              | N.A.   |
| Support legs                  | V                | Wearplates                    | Χ*     |