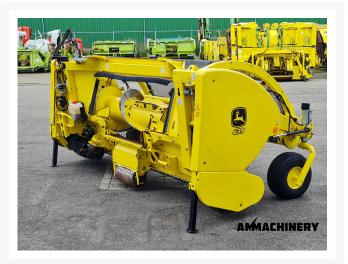

## 2) Short Description

2016 John Deere 639 gras pick up to fit John Deere 8000 and 9000 series forage harvesters, including hydraulic foldable wheels, automatic chain lubrication and third wheel. This pick-up has been thoroughly inspected. The inspection report is available.

### 3) Product Images