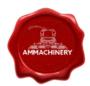

# John Deere 639

#24054-30

#### **Technical specifications**

| Partnumber | 24054-30       | Brand               | John Deere |
|------------|----------------|---------------------|------------|
| Model      | 639            | Year of manufacture | 2016       |
| Series     | Fits 8000/9000 |                     |            |
|            |                |                     |            |

## 2) Short Description

2016 John Deere 639 gras pick up to fit John Deere 8000 and 9000 series forage harvesters, including hydraulic foldable wheels, automatic chain lubrication and third wheel. This pick-up has been thoroughly inspected. The inspection report is available.