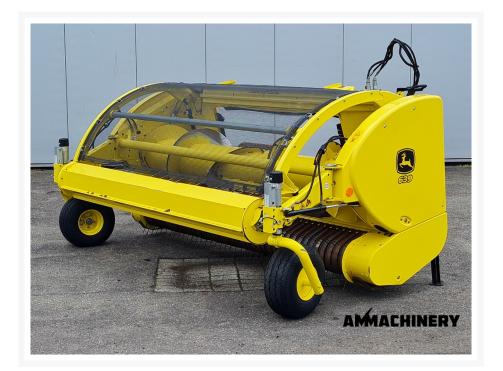

# John Deere 639

#24054-30

#### **Technical specifications**

| Partnumber | 24054-30       | Brand               | John Deere |
|------------|----------------|---------------------|------------|
| Model      | 639            | Year of manufacture | 2016       |
| Series     | Fits 8000/9000 |                     |            |
|            |                |                     |            |

## 2) Short Description

2016 John Deere 639 gras pick up to fit John Deere 8000 and 9000 series forage harvesters, including hydraulic foldable wheels, automatic chain lubrication and third wheel. This pick-up has been thoroughly inspected. The inspection report is available.