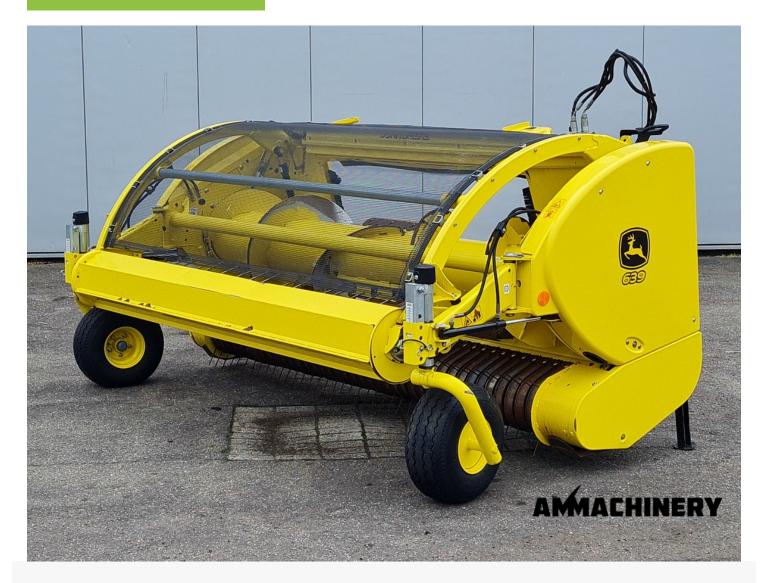

# John Deere 639

#24054-30

#### **Technical specifications**

| Partnumber | 24054-30       | Brand               | John Deere |
|------------|----------------|---------------------|------------|
| Model      | 639            | Year of manufacture | 2016       |
| Series     | Fits 8000/9000 |                     |            |
|            |                |                     |            |

## 2) Short Description

2016 John Deere 639 gras pick up to fit John Deere 8000 and 9000 series forage harvesters, including hydraulic foldable wheels, automatic chain lubrication and third wheel. This pick-up has been thoroughly inspected. The inspection report is available.