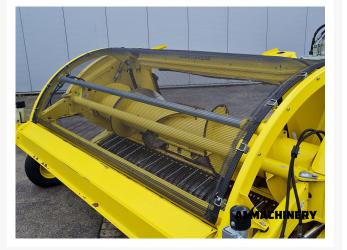

## 2) Short Description

2016 John Deere 639 gras pick up to fit John Deere 8000 and 9000 series forage harvesters, including hydraulic foldable wheels, automatic chain lubrication and third wheel. This pick-up has been thoroughly inspected. The inspection report is available.

### 3) Product Images

## 4) Inspection Report

Condition Header

| Stocknumber                  | 24054   | Brand                           | John deere |
|------------------------------|---------|---------------------------------|------------|
| Model                        | 639     | Automatic chain<br>lubricating  | Yes        |
| Hydraulic foldable<br>wheels | Yes     | Hydraulic hoses / lines         | V          |
| Compression rollers          | V       | Pick-up teeth                   | V          |
| Pick-up cam bearings         | V       | Compression rollers<br>bearings | V          |
| Feeder auger                 | V       | Feeder auger bearings           | V          |
| Feeder auger fingers         | V       | Drive chains and sprockets      | V          |
| Working width                | 3 meter | Oil levels                      | V          |