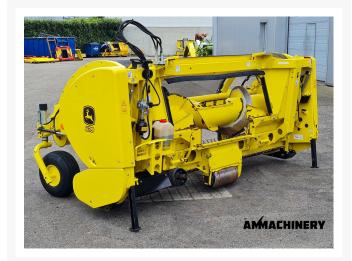

## 2) Short Description

2016 John Deere 639 gras pick up to fit John Deere 8000 and 9000 series forage harvesters, including hydraulic foldable wheels, automatic chain lubrication and third wheel. This pick-up has been thoroughly inspected. The inspection report is available.

### 3) Product Images