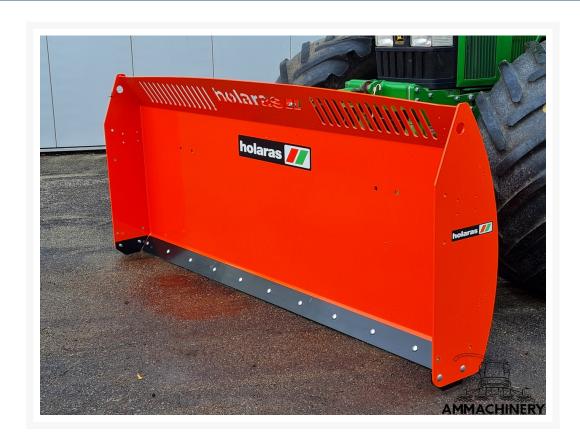

# **Holaras MES 300-H-125**

#300H125

## 2) Short Description

For Sale: Efficiently distribute corn evenly with the Holaras MES 300-H-125. This innovative solution makes it possible to distribute incoming maize quickly and very efficiently, so that waiting silage wagons and tippers are a thing of the past. The Holaras MES 300-H-125 has been designed with an eye for quality and durability. The blade is made of high-quality material and can be easily operated using the hydraulic control.