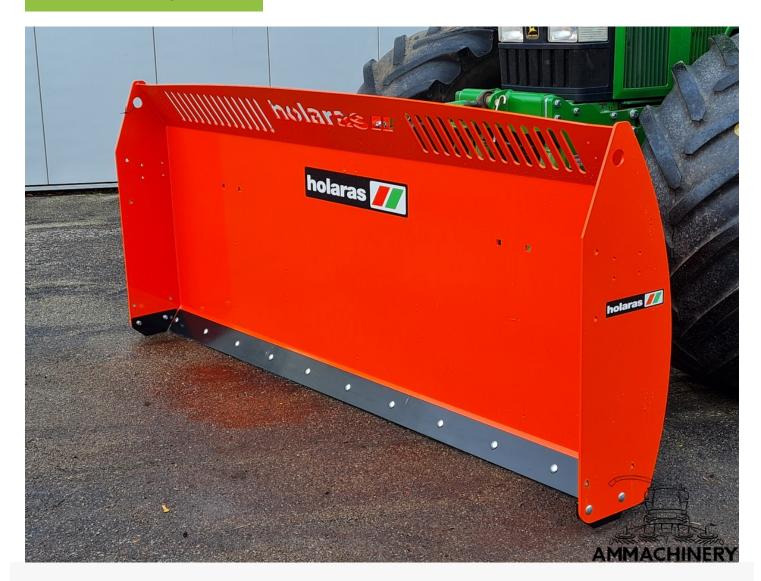

# **Holaras MES 300-H-125**

#300H125

## 2) Short Description

For Sale: Efficiently distribute corn evenly with the Holaras MES 300-H-125. This innovative solution makes it possible to distribute incoming maize quickly and very efficiently, so that waiting silage wagons and tippers are a thing of the past. The Holaras MES 300-H-125 has been designed with an eye for quality and durability. The blade is made of high-quality material and can be easily operated using the hydraulic control.