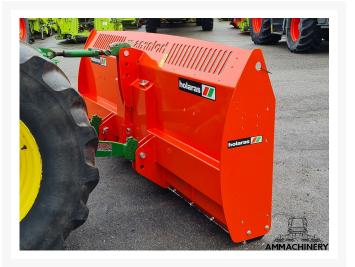

# **Holaras MES 300-H-125**

#300H125

## 2) Short Description

For Sale: Efficiently distribute corn evenly with the Holaras MES 300-H-125. This innovative solution makes it possible to distribute incoming maize quickly and very efficiently, so that waiting silage wagons and tippers are a thing of the past. The Holaras MES 300-H-125 has been designed with an eye for quality and durability. The blade is made of high-quality material and can be easily operated using the hydraulic control.