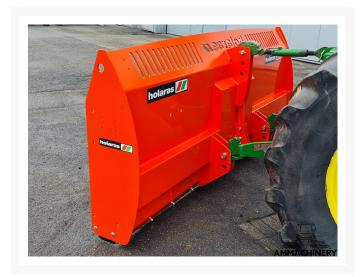

# **Holaras MES 300-H-125**

#300H125

## 2) Short Description

For Sale: Efficiently distribute corn evenly with the Holaras MES 300-H-125. This innovative solution makes it possible to distribute incoming maize quickly and very efficiently, so that waiting silage wagons and tippers are a thing of the past. The Holaras MES 300-H-125 has been designed with an eye for quality and durability. The blade is made of high-quality material and can be easily operated using the hydraulic control.