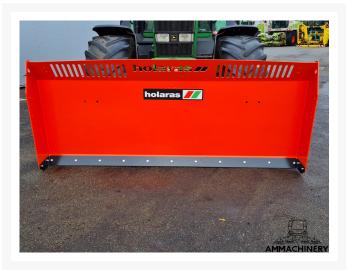

# **Holaras MES 300-H-125**

#300H125

## 2) Short Description

For Sale: Efficiently distribute corn evenly with the Holaras MES 300-H-125. This innovative solution makes it possible to distribute incoming maize quickly and very efficiently, so that waiting silage wagons and tippers are a thing of the past. The Holaras MES 300-H-125 has been designed with an eye for quality and durability. The blade is made of high-quality material and can be easily operated using the hydraulic control.