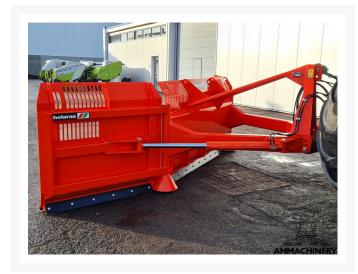

# **Holaras MES 570-H-135**

#570H135

# 2) Short Description

For Sale: Efficiently distribute corn evenly with the Holaras MES 530-H-135. This innovative solution makes it possible to distribute incoming maize quickly and very efficiently, so that waiting silage wagons and tippers are a thing of the past. The Holaras MES 530-H-135 has been designed with an eye for quality and durability. The blade is made of high-quality material and can be easily operated using the hydraulic control.