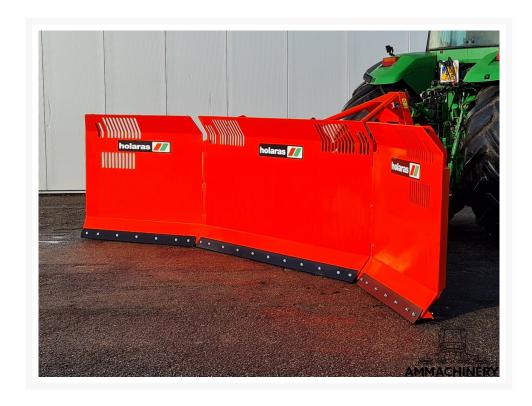

# **Holaras MES 570-H-135**

#570H135

# 2) Short Description

For Sale: Efficiently distribute corn evenly with the Holaras MES 530-H-135. This innovative solution makes it possible to distribute incoming maize quickly and very efficiently, so that waiting silage wagons and tippers are a thing of the past. The Holaras MES 530-H-135 has been designed with an eye for quality and durability. The blade is made of high-quality material and can be easily operated using the hydraulic control.