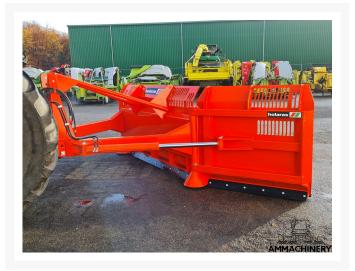

# **Holaras MES 570-H-135**

#570H135

# 2) Short Description

For Sale: Efficiently distribute corn evenly with the Holaras MES 530-H-135. This innovative solution makes it possible to distribute incoming maize quickly and very efficiently, so that waiting silage wagons and tippers are a thing of the past. The Holaras MES 530-H-135 has been designed with an eye for quality and durability. The blade is made of high-quality material and can be easily operated using the hydraulic control.