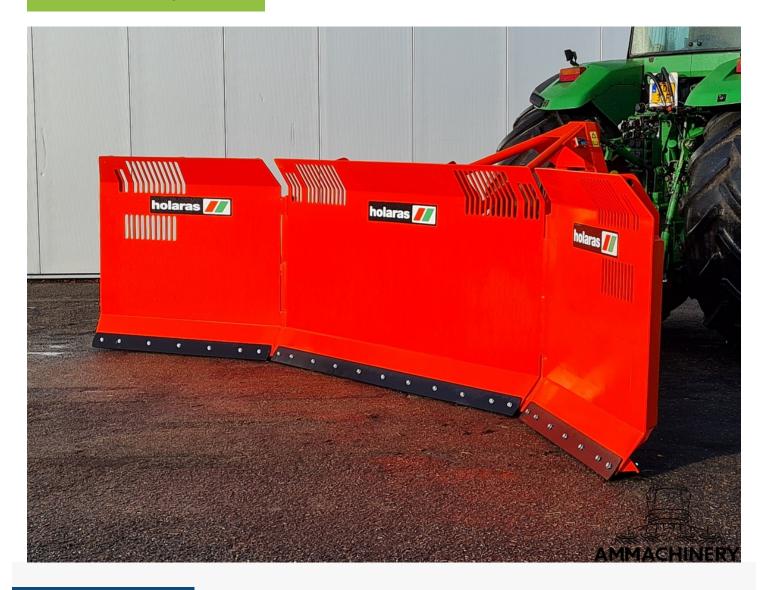

# **Holaras MES 570-H-135**

#570H135

# 2) Short Description

For Sale: Efficiently distribute corn evenly with the Holaras MES 530-H-135. This innovative solution makes it possible to distribute incoming maize quickly and very efficiently, so that waiting silage wagons and tippers are a thing of the past. The Holaras MES 530-H-135 has been designed with an eye for quality and durability. The blade is made of high-quality material and can be easily operated using the hydraulic control.