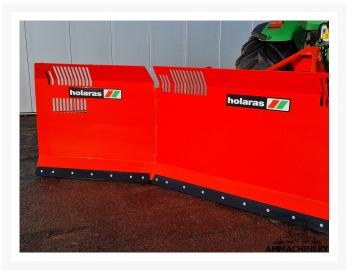

# **Holaras MES 570-H-135**

#570H135

# 2) Short Description

For Sale: Efficiently distribute corn evenly with the Holaras MES 530-H-135. This innovative solution makes it possible to distribute incoming maize quickly and very efficiently, so that waiting silage wagons and tippers are a thing of the past. The Holaras MES 530-H-135 has been designed with an eye for quality and durability. The blade is made of high-quality material and can be easily operated using the hydraulic control.