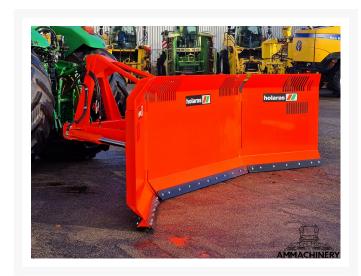

# **Holaras MES 570-H-135**

#570H135

# 2) Short Description

For Sale: Efficiently distribute corn evenly with the Holaras MES 530-H-135. This innovative solution makes it possible to distribute incoming maize quickly and very efficiently, so that waiting silage wagons and tippers are a thing of the past. The Holaras MES 530-H-135 has been designed with an eye for quality and durability. The blade is made of high-quality material and can be easily operated using the hydraulic control.