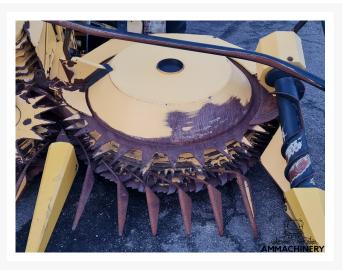

## 2) Short Description

For sale 2009 New Holland FI430 (Kemper 445) 6 row corn header to fit New Holland FR series forage harvesters, very nice good working header which is been serviced and tested.