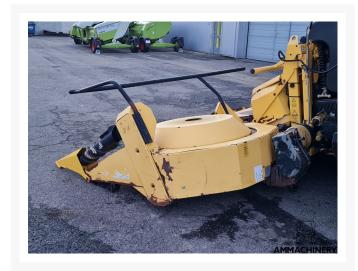

## 2) Short Description

For sale 2009 New Holland FI430 (Kemper 445) 6 row corn header to fit New Holland FR series forage harvesters, very nice good working header which is been serviced and tested.