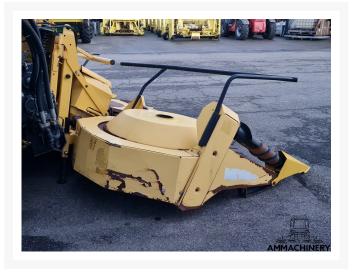

## 2) Short Description

For sale 2009 New Holland FI430 (Kemper 445) 6 row corn header to fit New Holland FR series forage harvesters, very nice good working header which is been serviced and tested.