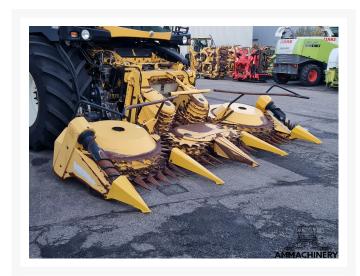

## 2) Short Description

For sale 2009 New Holland FI430 (Kemper 445) 6 row corn header to fit New Holland FR series forage harvesters, very nice good working header which is been serviced and tested.