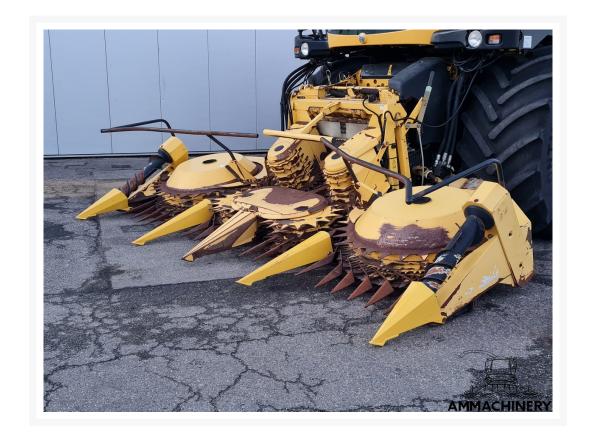

## 2) Short Description

For sale 2009 New Holland FI430 (Kemper 445) 6 row corn header to fit New Holland FR series forage harvesters, very nice good working header which is been serviced and tested.