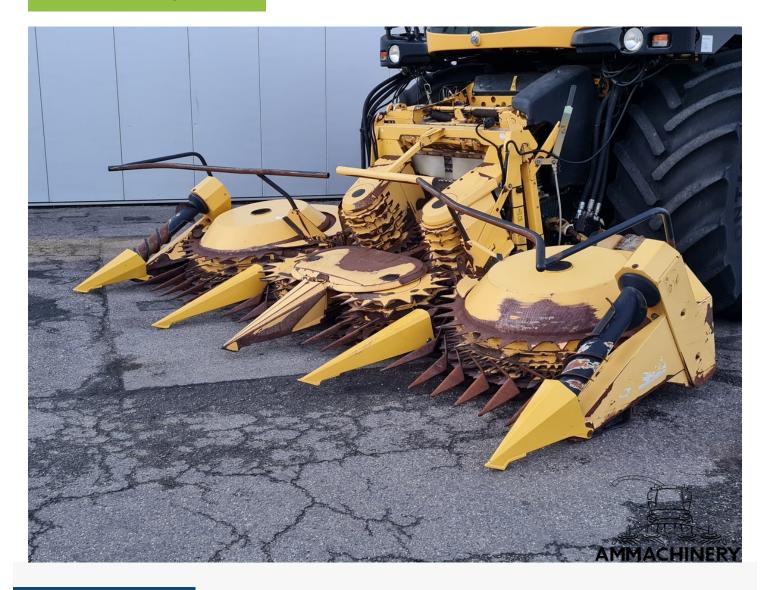

## 2) Short Description

For sale 2009 New Holland FI430 (Kemper 445) 6 row corn header to fit New Holland FR series forage harvesters, very nice good working header which is been serviced and tested.