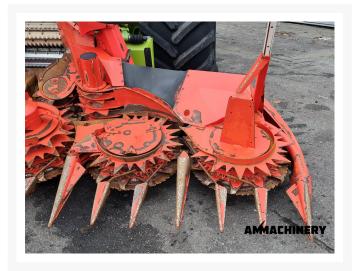

# 3) Product Images

# 4) Inspection Report

Condition Header

| Stocknumber                 | 23166    | Brand                         | Kemper |
|-----------------------------|----------|-------------------------------|--------|
| Model                       | 345 Plus | Amount of rows                | 6      |
| Working width               | 4,5 M    | Autosteer sensor              | N.A.   |
| Header lateral tilt         | N.A.     | Header height control sensors | N.A.   |
| Cutting hours               | ☆☆☆☆☆    | Drum bearings                 | V      |
| Cleaners                    | X*       | Drums                         | V      |
| Drum cleaners /<br>scrapers | V        | knife discs                   | V      |
| Drive shaft                 | V        | Drive line couplers           | V      |
| Drive chains and belts      | N.A.     | Crop dividers                 | X*     |
| Oil levels                  | V        | Down corn augers              | N.A.   |
| Ground skid plates          | V        | Fold cilinders                | ٧      |
| Hydraulic hoses/lines       | V        | Transport accident prevention | N.A.   |
| Support wheel(s)            | N.A.     | Support legs                  | V      |
| Wearplates                  | V        |                               |        |