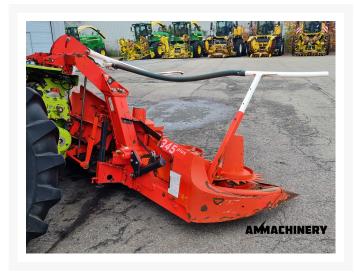

## 2) Short Description

For sale 2014 Kemper 345 Plus 6 row corn header to fit on Claas Jaguar forage harvesters, nice good working corn header which is been inspected and tested. The inspection report you can find on our website.

# 3) Product Images