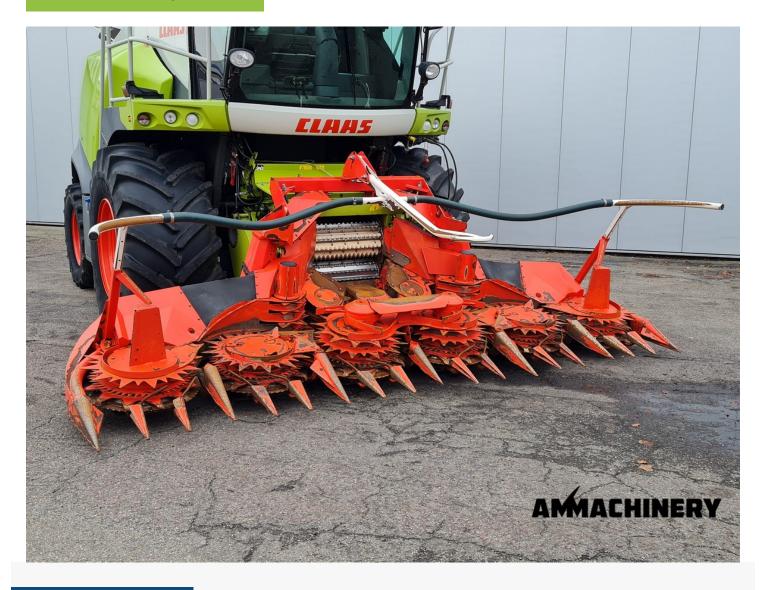

## 2) Short Description

For sale 2014 Kemper 345 Plus 6 row corn header to fit on Claas Jaguar forage harvesters, nice good working corn header which is been inspected and tested. The inspection report you can find on our website.

# 3) Product Images