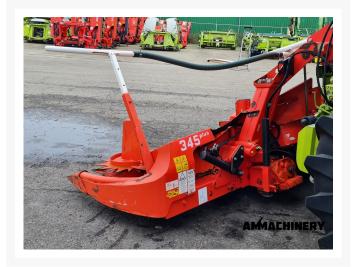

## 2) Short Description

For sale 2014 Kemper 345 Plus 6 row corn header to fit on Claas Jaguar forage harvesters, nice good working corn header which is been inspected and tested. The inspection report you can find on our website.

# 3) Product Images