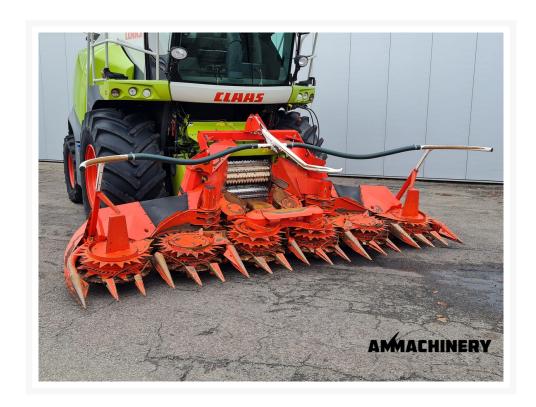

## 2) Short Description

For sale 2014 Kemper 345 Plus 6 row corn header to fit on Claas Jaguar forage harvesters, nice good working corn header which is been inspected and tested. The inspection report you can find on our website.

# 3) Product Images