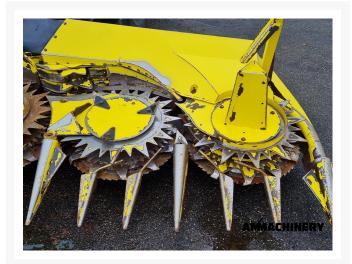

# Kemper 360 Plus fits JD8000

#23175-30

**Price on request** 

Industriestraat 23 5961 PH Horst The Netherlands T + 31 (0)77 – 2066603 sales@ammachinery.nl https://www.ammachinery.nl/

×

Dear sir/madame,

Thank you for your interest in our **Kemper 360 Plus fits JD8000** built in ,with our internal stock number **23175-30**.We are a dedicated SPFH specialist, we work professional and transparent, all our equipment is cleaned and run trough our 300 points inspection report. Use this link to get below information: **https://www.ammachinery.nl/kemper-360-plus-fits-jd8000.html** 

### 2) Short Description

For sale Kemper 360 Plus 8 row corn header to fit John Deere 8000 series forage harvesters, including autosteer sensor. Nice good working corn header which is been inspected and tested, the inspection report you can find on our website.