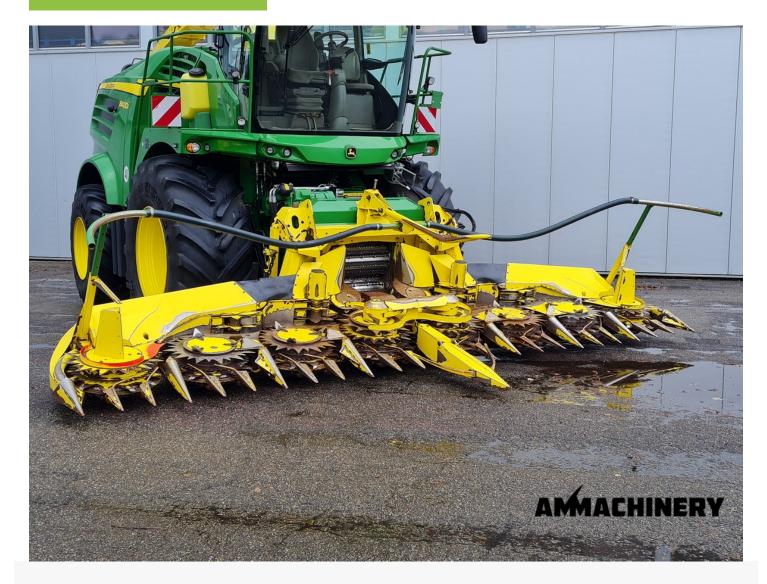

# Kemper 360 Plus fits JD8000

#23175-30

**Price on request** 

Industriestraat 23 5961 PH Horst The Netherlands T + 31 (0)77 – 2066603 sales@ammachinery.nl https://www.ammachinery.nl/

×

Dear sir/madame,

Thank you for your interest in our **Kemper 360 Plus fits JD8000** built in ,with our internal stock number **23175-30**.We are a dedicated SPFH specialist, we work professional and transparent, all our equipment is cleaned and run trough our 300 points inspection report. Use this link to get below information: **https://www.ammachinery.nl/kemper-360-plus-fits-jd8000.html** 

### 2) Short Description

For sale Kemper 360 Plus 8 row corn header to fit John Deere 8000 series forage harvesters, including autosteer sensor. Nice good working corn header which is been inspected and tested, the inspection report you can find on our website.