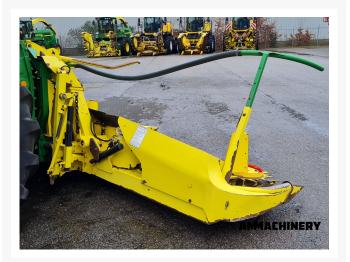

# Kemper 360 Plus fits JD8000

#23175-30

**Price on request** 

Industriestraat 23 5961 PH Horst The Netherlands T + 31 (0)77 – 2066603 sales@ammachinery.nl https://www.ammachinery.nl/

×

Dear sir/madame,

Thank you for your interest in our **Kemper 360 Plus fits JD8000** built in ,with our internal stock number **23175-30**.We are a dedicated SPFH specialist, we work professional and transparent, all our equipment is cleaned and run trough our 300 points inspection report. Use this link to get below information: **https://www.ammachinery.nl/kemper-360-plus-fits-jd8000.html** 

### 2) Short Description

For sale Kemper 360 Plus 8 row corn header to fit John Deere 8000 series forage harvesters, including autosteer sensor. Nice good working corn header which is been inspected and tested, the inspection report you can find on our website.