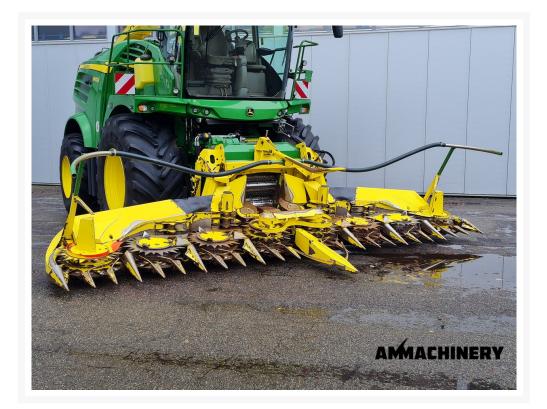

# Kemper 360 Plus fits JD8000

#23175-30

**Price on request** 

Industriestraat 23 5961 PH Horst The Netherlands T + 31 (0)77 – 2066603 sales@ammachinery.nl https://www.ammachinery.nl/

×

Dear sir/madame,

Thank you for your interest in our **Kemper 360 Plus fits JD8000** built in ,with our internal stock number **23175-30**.We are a dedicated SPFH specialist, we work professional and transparent, all our equipment is cleaned and run trough our 300 points inspection report. Use this link to get below information: **https://www.ammachinery.nl/kemper-360-plus-fits-jd8000.html** 

### 2) Short Description

For sale Kemper 360 Plus 8 row corn header to fit John Deere 8000 series forage harvesters, including autosteer sensor. Nice good working corn header which is been inspected and tested, the inspection report you can find on our website.