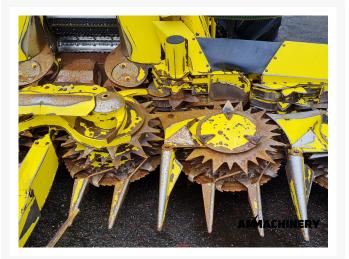

# Kemper 360 Plus fits JD8000

#23175-30

**Price on request** 

Industriestraat 23 5961 PH Horst The Netherlands T + 31 (0)77 – 2066603 sales@ammachinery.nl https://www.ammachinery.nl/

×

Dear sir/madame,

Thank you for your interest in our **Kemper 360 Plus fits JD8000** built in ,with our internal stock number **23175-30**.We are a dedicated SPFH specialist, we work professional and transparent, all our equipment is cleaned and run trough our 300 points inspection report. Use this link to get below information: **https://www.ammachinery.nl/kemper-360-plus-fits-jd8000.html** 

### 2) Short Description

For sale Kemper 360 Plus 8 row corn header to fit John Deere 8000 series forage harvesters, including autosteer sensor. Nice good working corn header which is been inspected and tested, the inspection report you can find on our website.