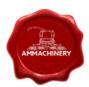

# Kemper 360 Plus fits JD8000

#23175-30

**Price on request** 

Industriestraat 23 5961 PH Horst The Netherlands T + 31 (0)77 – 2066603 sales@ammachinery.nl https://www.ammachinery.nl/

×

Dear sir/madame,

Thank you for your interest in our **Kemper 360 Plus fits JD8000** built in ,with our internal stock number **23175-30**.We are a dedicated SPFH specialist, we work professional and transparent, all our equipment is cleaned and run trough our 300 points inspection report. Use this link to get below information: **https://www.ammachinery.nl/kemper-360-plus-fits-jd8000.html** 

### 2) Short Description

For sale Kemper 360 Plus 8 row corn header to fit John Deere 8000 series forage harvesters, including autosteer sensor. Nice good working corn header which is been inspected and tested, the inspection report you can find on our website.