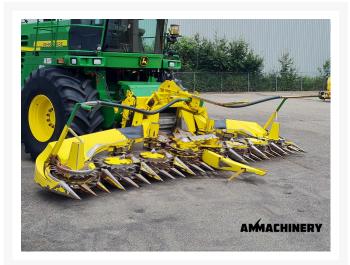

# Kemper 360 Plus fits JD

#24042-30

## 2) Short Description

For sale 2013 Kemper 360 Plus 8 row corn header to fit John Deere 6000 and 7000 series including autosteer sensor, 2 speed gearbox and mechanical tilt frame, nice good working corn header which is been inspected and tested.