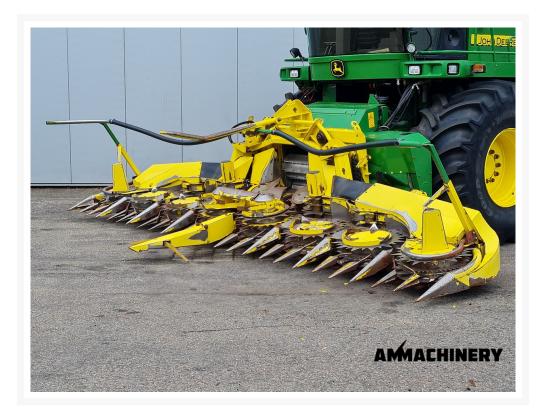

# Kemper 360 Plus fits JD

#24042-30

## 2) Short Description

For sale 2013 Kemper 360 Plus 8 row corn header to fit John Deere 6000 and 7000 series including autosteer sensor, 2 speed gearbox and mechanical tilt frame, nice good working corn header which is been inspected and tested.