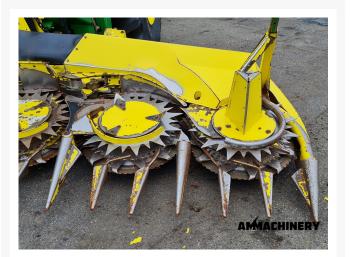

# Kemper 360 Plus fits JD

#24042-30

## 2) Short Description

For sale 2013 Kemper 360 Plus 8 row corn header to fit John Deere 6000 and 7000 series including autosteer sensor, 2 speed gearbox and mechanical tilt frame, nice good working corn header which is been inspected and tested.