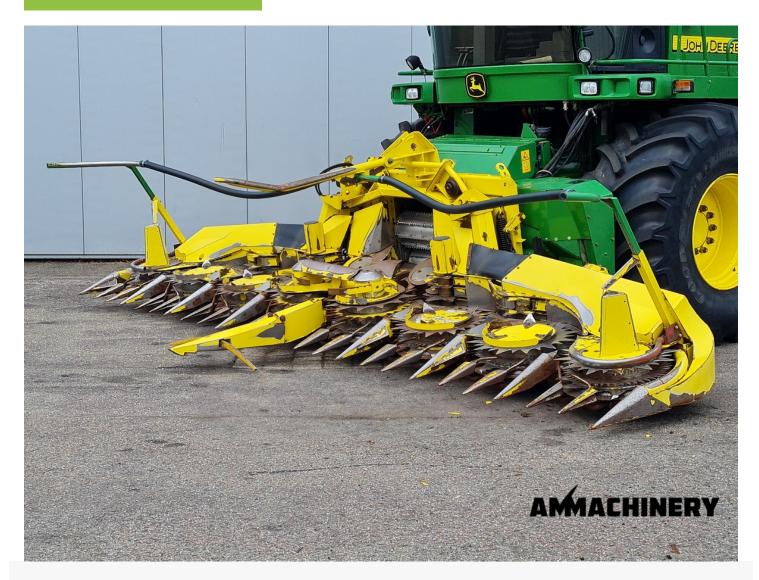

# Kemper 360 Plus fits JD

#24042-30

## 2) Short Description

For sale 2013 Kemper 360 Plus 8 row corn header to fit John Deere 6000 and 7000 series including autosteer sensor, 2 speed gearbox and mechanical tilt frame, nice good working corn header which is been inspected and tested.