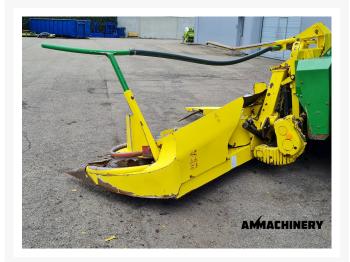

# Kemper 360 Plus fits JD

#24042-30

## 2) Short Description

For sale 2013 Kemper 360 Plus 8 row corn header to fit John Deere 6000 and 7000 series including autosteer sensor, 2 speed gearbox and mechanical tilt frame, nice good working corn header which is been inspected and tested.