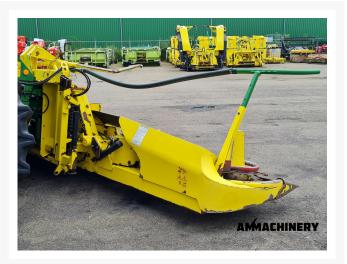

# Kemper 360 Plus fits JD

#24042-30

## 2) Short Description

For sale 2013 Kemper 360 Plus 8 row corn header to fit John Deere 6000 and 7000 series including autosteer sensor, 2 speed gearbox and mechanical tilt frame, nice good working corn header which is been inspected and tested.