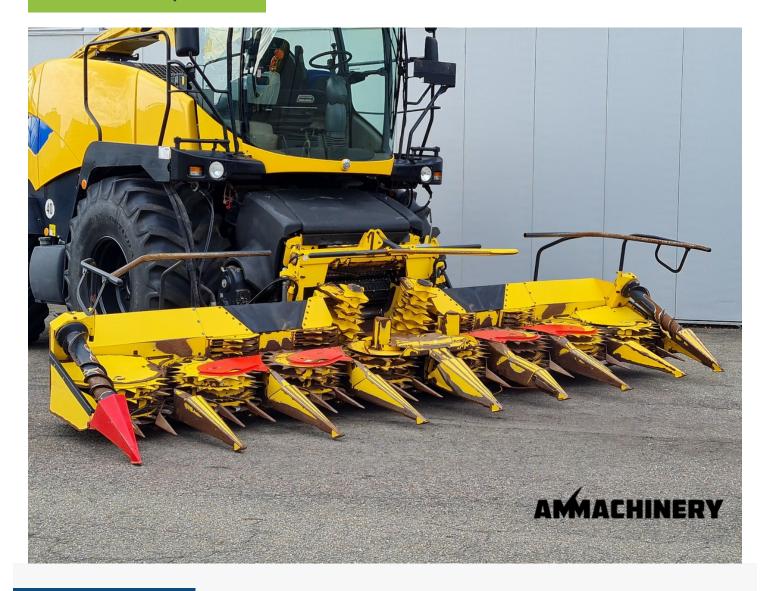

### 2) Short Description

2010 New Holland FI440 (Kemper 360) 8 row corn header to fit New Holland FR series forage harvesters, nice good working corn header which is been inspected and tested, including 2 speed gearbox and autosteer sensors. Visit our website for more pictures and our inspection report.

## 3) Product Images