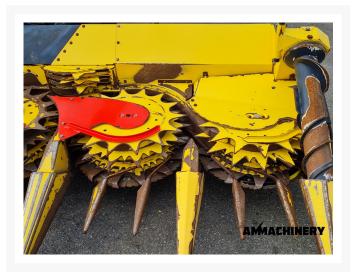

# 4) Inspection Report

Condition Header

| Stocknumber                 | 23138   | Brand                         | New Holland |
|-----------------------------|---------|-------------------------------|-------------|
| Model                       | FI 440  | Amount of rows                | 8           |
| Working width               | 6 meter | Autosteer sensor              | V           |
| Header lateral tilt         | N.A.    | Header height control sensors | N.A.        |
| Cutting knives              | ☆☆☆☆☆   | Drum bearings                 | X*          |
| Cleaners                    | V       | Drums                         | V           |
| Drum cleaners /<br>scrapers | V       | knife discs                   | Χ*          |
| Drive shaft                 | V       | Drive line couplers           | V           |
| Drive chains and belts      | X*      | Crop dividers                 | V           |
| Oil levels                  | V       | Down corn augers              | V           |
| Ground skid plates          | X*      | Fold cilinders                | V           |
| Hydraulic hoses/lines       | V       | Transport accident prevention | N.A.        |
| Support wheel(s)            | N.A.    | Support legs                  | X*          |
| Feeder auger                | N.A.    | Feeder auger bearings         | N.A.        |
| Wearplates                  | V       |                               |             |

# **5)Recommended Repairs**

Belt replacement crop divider kemper 300 RH side
Drum and knife disc bearing replacement Kemper 300 1e left
Kemper 300 disk replacement LH 4e disc
Kemper 300 disk replacement LH 5e disc
Kemper 300 skid plate 3e left replacement
Lock repair legs LH New style weld on