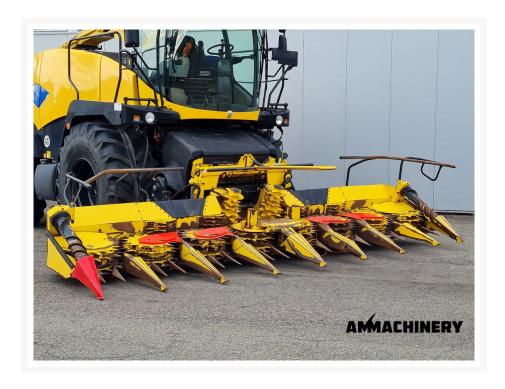

### 2) Short Description

2010 New Holland FI440 (Kemper 360) 8 row corn header to fit New Holland FR series forage harvesters, nice good working corn header which is been inspected and tested, including 2 speed gearbox and autosteer sensors. Visit our website for more pictures and our inspection report.

## 3) Product Images