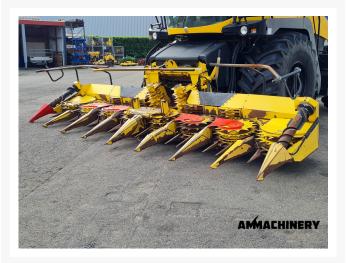

### 2) Short Description

2010 New Holland FI440 (Kemper 360) 8 row corn header to fit New Holland FR series forage harvesters, nice good working corn header which is been inspected and tested, including 2 speed gearbox and autosteer sensors. Visit our website for more pictures and our inspection report.

# 4) Inspection Report

Condition Header

| Stocknumber                 | 23138   | Brand                         | New Holland |
|-----------------------------|---------|-------------------------------|-------------|
| Model                       | FI 440  | Amount of rows                | 8           |
| Working width               | 6 meter | Autosteer sensor              | V           |
| Header lateral tilt         | N.A.    | Header height control sensors | N.A.        |
| Cutting knives              | ☆☆☆☆☆   | Drum bearings                 | X*          |
| Cleaners                    | V       | Drums                         | V           |
| Drum cleaners /<br>scrapers | V       | knife discs                   | Χ*          |
| Drive shaft                 | V       | Drive line couplers           | V           |
| Drive chains and belts      | X*      | Crop dividers                 | V           |
| Oil levels                  | V       | Down corn augers              | V           |
| Ground skid plates          | X*      | Fold cilinders                | V           |
| Hydraulic hoses/lines       | V       | Transport accident prevention | N.A.        |
| Support wheel(s)            | N.A.    | Support legs                  | X*          |
| Feeder auger                | N.A.    | Feeder auger bearings         | N.A.        |
| Wearplates                  | V       |                               |             |