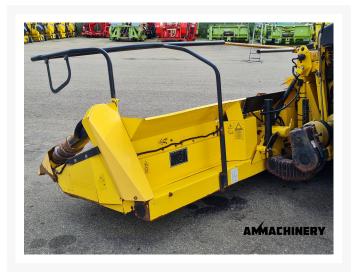

# 4) Inspection Report

Condition Header

| Stocknumber                 | 23138   | Brand                         | New Holland |
|-----------------------------|---------|-------------------------------|-------------|
| Model                       | FI 440  | Amount of rows                | 8           |
| Working width               | 6 meter | Autosteer sensor              | V           |
| Header lateral tilt         | N.A.    | Header height control sensors | N.A.        |
| Cutting knives              | ☆☆☆☆☆   | Drum bearings                 | X*          |
| Cleaners                    | V       | Drums                         | V           |
| Drum cleaners /<br>scrapers | V       | knife discs                   | Χ*          |
| Drive shaft                 | V       | Drive line couplers           | V           |
| Drive chains and belts      | X*      | Crop dividers                 | V           |
| Oil levels                  | V       | Down corn augers              | V           |
| Ground skid plates          | X*      | Fold cilinders                | V           |
| Hydraulic hoses/lines       | V       | Transport accident prevention | N.A.        |
| Support wheel(s)            | N.A.    | Support legs                  | X*          |
| Feeder auger                | N.A.    | Feeder auger bearings         | N.A.        |
| Wearplates                  | V       |                               |             |

# **5)Recommended Repairs**

Belt replacement crop divider kemper 300 RH side
Drum and knife disc bearing replacement Kemper 300 1e left
Kemper 300 disk replacement LH 4e disc
Kemper 300 disk replacement LH 5e disc
Kemper 300 skid plate 3e left replacement
Lock repair legs LH New style weld on