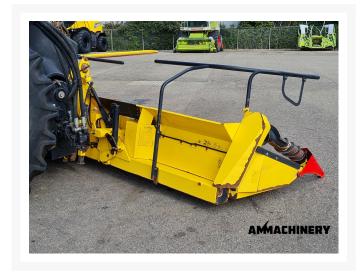

### 2) Short Description

2010 New Holland FI440 (Kemper 360) 8 row corn header to fit New Holland FR series forage harvesters, nice good working corn header which is been inspected and tested, including 2 speed gearbox and autosteer sensors. Visit our website for more pictures and our inspection report.

## 3) Product Images