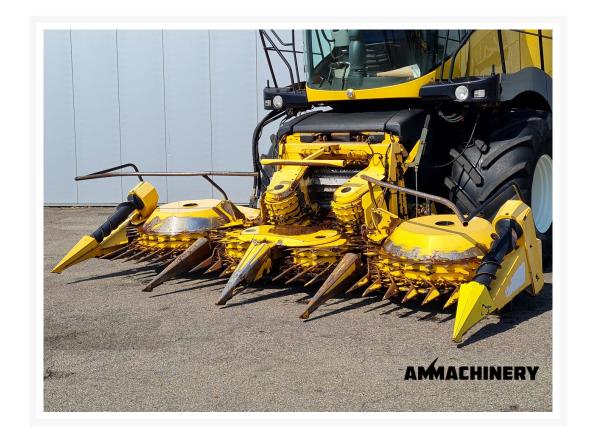

## 2) Short Description

for sale 2013 New Holland 450BFI (Kemper 445) 6 row corn header to fit New Holland FR series forage harvesters, nice good working corn header which is been inspected and tested.