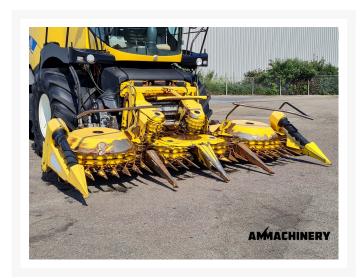

## 2) Short Description

for sale 2013 New Holland 450BFI (Kemper 445) 6 row corn header to fit New Holland FR series forage harvesters, nice good working corn header which is been inspected and tested.