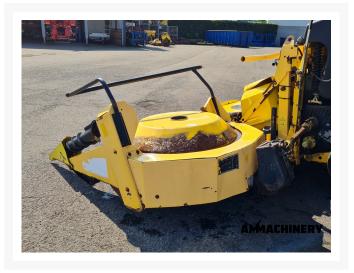

## 2) Short Description

for sale 2013 New Holland 450BFI (Kemper 445) 6 row corn header to fit New Holland FR series forage harvesters, nice good working corn header which is been inspected and tested.