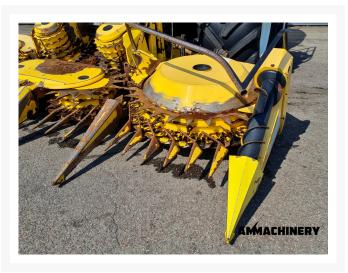

## 2) Short Description

for sale 2013 New Holland 450BFI (Kemper 445) 6 row corn header to fit New Holland FR series forage harvesters, nice good working corn header which is been inspected and tested.