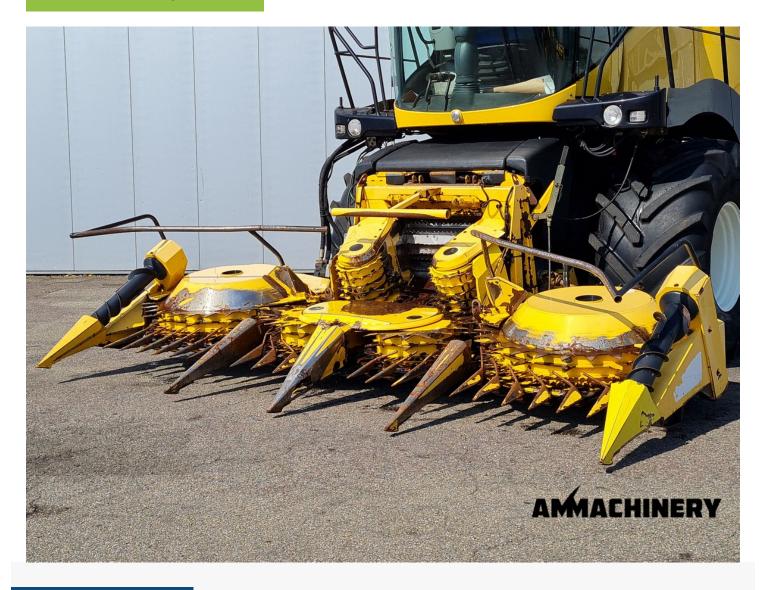

## 2) Short Description

for sale 2013 New Holland 450BFI (Kemper 445) 6 row corn header to fit New Holland FR series forage harvesters, nice good working corn header which is been inspected and tested.