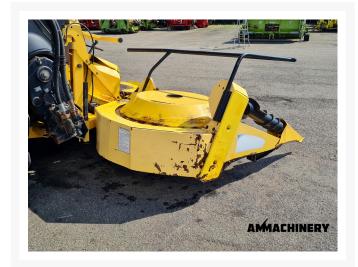

## 2) Short Description

for sale 2013 New Holland 450BFI (Kemper 445) 6 row corn header to fit New Holland FR series forage harvesters, nice good working corn header which is been inspected and tested.