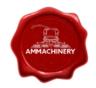

# Kemper 360 Plus fits JD

#24089-30

#### **Technical specifications**

Partnumber 24089-30 Brand Kemper

Model 360 Plus Year of manufacture 2014

# 2) Short Description

For sale 2014 Kemper 360 Plus, 8 row corn header to fit John Deere 7000 and 6000 series forage harvesters, nice good working corn header which is been inspected and tested.