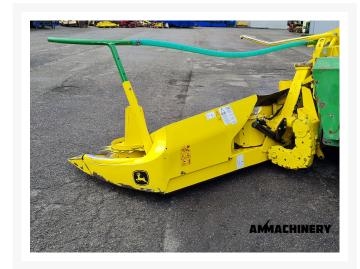

# Kemper 360 Plus fits JD

#24089-30

# 2) Short Description

For sale 2014 Kemper 360 Plus, 8 row corn header to fit John Deere 7000 and 6000 series forage harvesters, nice good working corn header which is been inspected and tested.