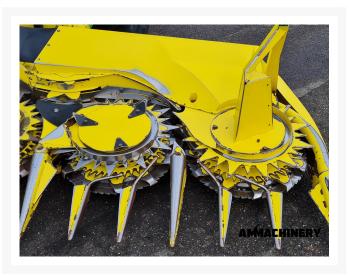

# Kemper 360 Plus fits JD

#24089-30

# 2) Short Description

For sale 2014 Kemper 360 Plus, 8 row corn header to fit John Deere 7000 and 6000 series forage harvesters, nice good working corn header which is been inspected and tested.