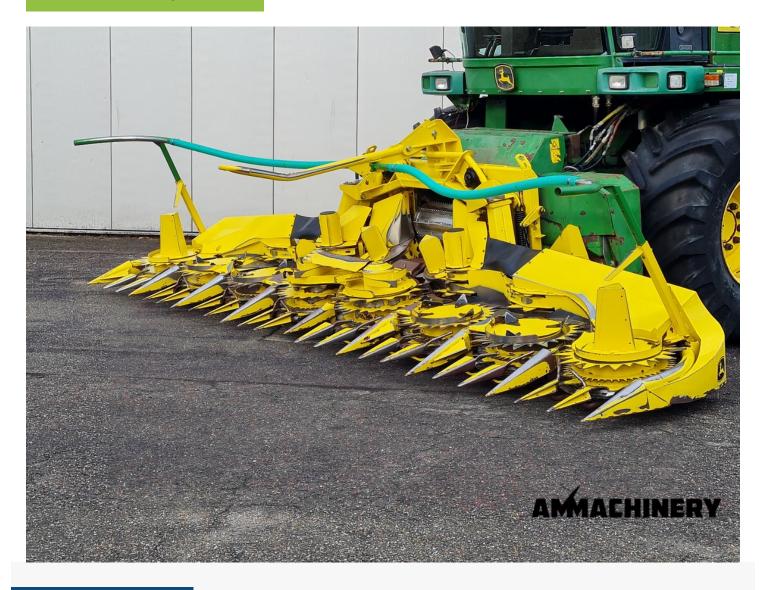

# Kemper 360 Plus fits JD

#24089-30

#### **Technical specifications**

Partnumber 24089-30 Brand Kemper

Model 360 Plus Year of manufacture 2014

# 2) Short Description

For sale 2014 Kemper 360 Plus, 8 row corn header to fit John Deere 7000 and 6000 series forage harvesters, nice good working corn header which is been inspected and tested.