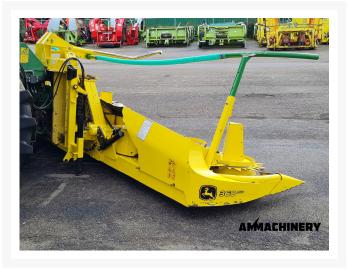

# Kemper 360 Plus fits JD

#24089-30

# 2) Short Description

For sale 2014 Kemper 360 Plus, 8 row corn header to fit John Deere 7000 and 6000 series forage harvesters, nice good working corn header which is been inspected and tested.