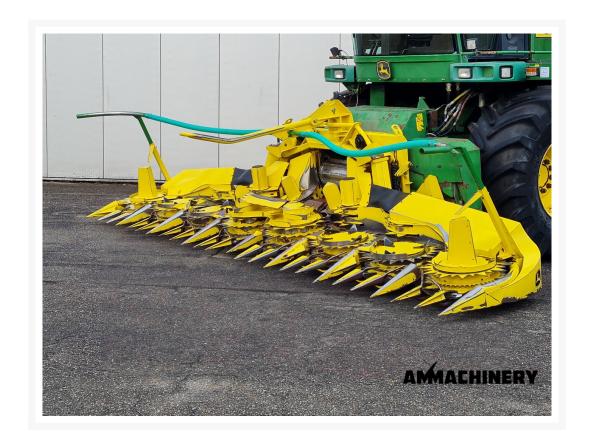

# Kemper 360 Plus fits JD

#24089-30

#### **Technical specifications**

Partnumber 24089-30 Brand Kemper

Model 360 Plus Year of manufacture 2014

# 2) Short Description

For sale 2014 Kemper 360 Plus, 8 row corn header to fit John Deere 7000 and 6000 series forage harvesters, nice good working corn header which is been inspected and tested.