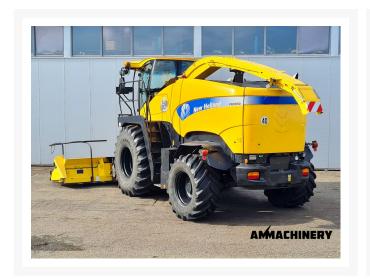

### **Technical specifications**

| Partnumber          | 24082-30  | Brand                   | New Holland |
|---------------------|-----------|-------------------------|-------------|
| Model               | FR 9050   | Year of manufacture     | 2011        |
| Series              | FR        | Engine hours            | 5003        |
| Drum hours          | 3936      | Attr 2 or 4 wheel drive | 4 WD        |
| Engine Brand        | lveco     | Engine type             | L6          |
| Engine Power HP     | 617       | Engine Power (KW)       | 343         |
| Front Tires Brand   | Good Year | Rear Tires Brand        | Michelin    |
| Front Tires Size    | 800/75R32 | Rear Tires Size         | 600/65R28   |
| Front Tires profile | 40        | Rear Tires Profile      | 40          |
| Emission Level      | Tier 3    |                         |             |