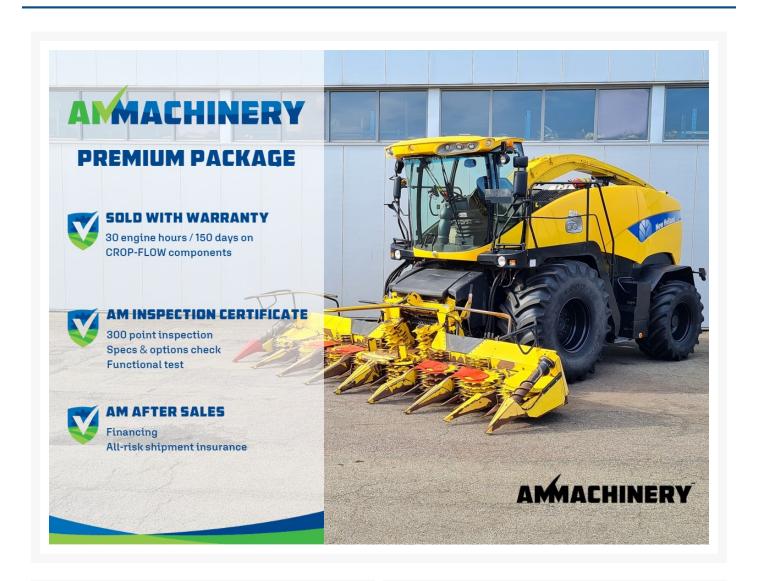

### 2) Short Description

For sale 2011 New Holland FR9050 4WD including New Holland 440Fl (Kemper 360) 8 row corn header

## 3) Product Images