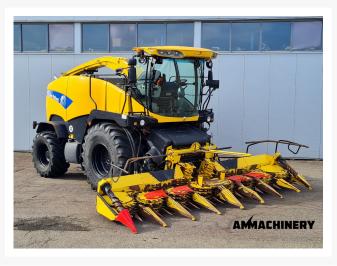

### 2) Short Description

For sale 2011 New Holland FR9050 4WD including New Holland 440Fl (Kemper 360) 8 row corn header

### **Technical specifications**

| Partnumber          | 24082-30  | Brand                   | New Holland |
|---------------------|-----------|-------------------------|-------------|
| Model               | FR 9050   | Year of manufacture     | 2011        |
| Series              | FR        | Engine hours            | 5003        |
| Drum hours          | 3936      | Attr 2 or 4 wheel drive | 4 WD        |
| Engine Brand        | lveco     | Engine type             | L6          |
| Engine Power HP     | 617       | Engine Power (KW)       | 343         |
| Front Tires Brand   | Good Year | Rear Tires Brand        | Michelin    |
| Front Tires Size    | 800/75R32 | Rear Tires Size         | 600/65R28   |
| Front Tires profile | 40        | Rear Tires Profile      | 40          |
| Emission Level      | Tier 3    |                         |             |