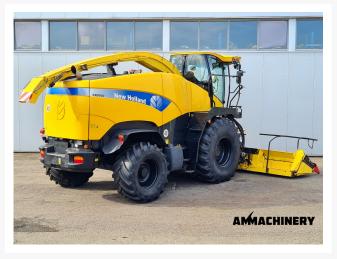

### **Technical specifications**

| Partnumber          | 24082-30  | Brand                   | New Holland |
|---------------------|-----------|-------------------------|-------------|
| Model               | FR 9050   | Year of manufacture     | 2011        |
| Series              | FR        | Engine hours            | 5003        |
| Drum hours          | 3936      | Attr 2 or 4 wheel drive | 4 WD        |
| Engine Brand        | lveco     | Engine type             | L6          |
| Engine Power HP     | 617       | Engine Power (KW)       | 343         |
| Front Tires Brand   | Good Year | Rear Tires Brand        | Michelin    |
| Front Tires Size    | 800/75R32 | Rear Tires Size         | 600/65R28   |
| Front Tires profile | 40        | Rear Tires Profile      | 40          |
| Emission Level      | Tier 3    |                         |             |