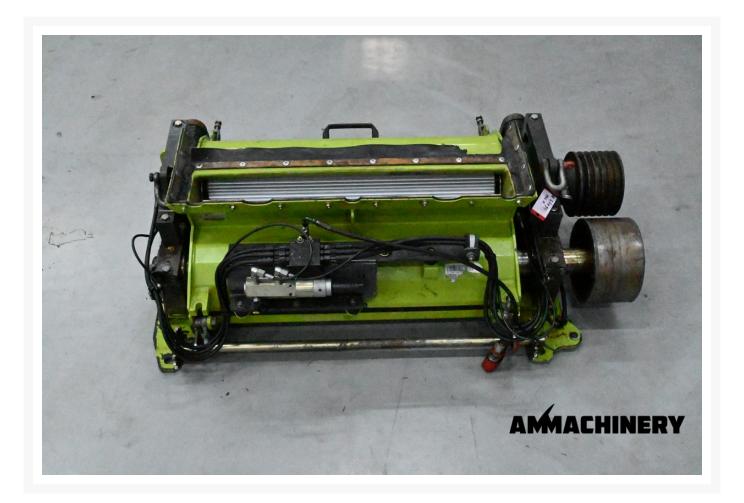

Netherlands T + 31 (0)77 – 2066603 sales@ammachinery.nl https://www.ammachinery.nl/

#### Dear sir/madame,

Thank you for your interest in our **KERNEL PROCESSOR CLAAS MCC M** built in ,with our internal stock number **24091-10**.We are a dedicated SPFH specialist, we work professional and transparent, all our equipment is cleaned and run trough our 300 points inspection report. Use this link to get below information: https://www.ammachinery.nl/kernel-processor-claas-mcc-m-24091-10.html

×

#### **Technical specifications**

Partnumber

24091-10

#### Options

## 2) Short Description

KERNEL PROCESSOR CLAAS MCC M, 80 / 100 TOOTH CHROME PREMIUM, SERIE 496/497/498/499/502, CORNCRACKER CLAAS, KORRELKNEUZER CLAAS, NEW CHROME PREMIUM ROLLS INSTALLED, AUTOMATIC LUBRICATION

# 3) Product Images





### 4) A&M PREMIUM Warranty

All our equipment is inspected with the Harvester-Guard (R) inspection software. This certificate declares that this forage harvester has A&M PREMIUM warranty on:

- 1. All inspected CROP-FLOW components with a 3, 4 or 5 star rating.
- 2. All CROP-FLOW bearings which have status approved.

#### Warranty on repairs:

Components with 1 or 2 star rating are subject for repair and have no warranty. In case A&M Machinery is ordered to repair the 1 and 2 stars components then warranty is in place, as repair implies upgrade to 5 stars or status approved.

Eventually repairs are reported in the 'A&M PREMIUM or A&M EXCLUSIVE warranty certificate & terms' document.