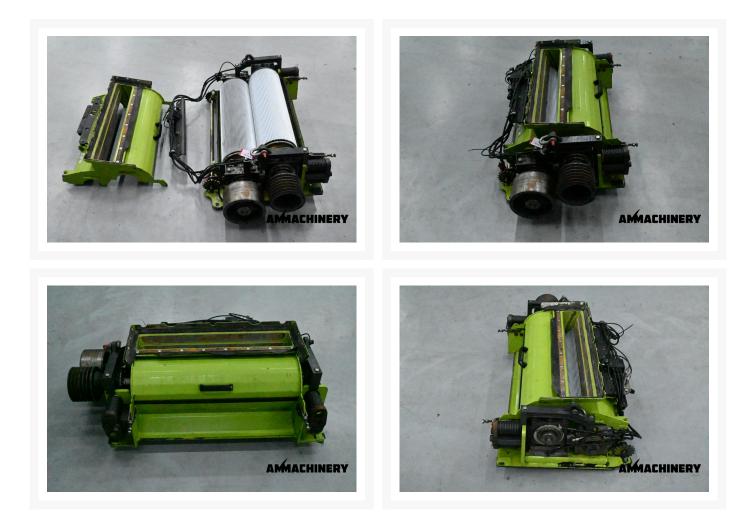

therlands T + 31 (0)77 – 2066603 sales@ammachinery.nl https://www.ammachinery.nl/

#### Dear sir/madame,

Thank you for your interest in our **KERNEL PROCESSOR CLAAS MCC M** built in ,with our internal stock number **24091-10**.We are a dedicated SPFH specialist, we work professional and transparent, all our equipment is cleaned and run trough our 300 points inspection report. Use this link to get below information: https://www.ammachinery.nl/kernel-processor-claas-mcc-m-24091-10.html

×

#### **Technical specifications**

Partnumber

24091-10

#### Options

## 2) Short Description

KERNEL PROCESSOR CLAAS MCC M, 80 / 100 TOOTH CHROME PREMIUM, SERIE 496/497/498/499/502, CORNCRACKER CLAAS, KORRELKNEUZER CLAAS, NEW CHROME PREMIUM ROLLS INSTALLED, AUTOMATIC LUBRICATION

# 3) Product Images





### 4) A&M PREMIUM Warranty

All our equipment is inspected with the Harvester-Guard (R) inspection software. This certificate declares that this forage harvester has A&M PREMIUM warranty on:

- 1. All inspected CROP-FLOW components with a 3, 4 or 5 star rating.
- 2. All CROP-FLOW bearings which have status approved.

#### Warranty on repairs:

Components with 1 or 2 star rating are subject for repair and have no warranty. In case A&M Machinery is ordered to repair the 1 and 2 stars components then warranty is in place, as repair implies upgrade to 5 stars or status approved.

Eventually repairs are reported in the 'A&M PREMIUM or A&M EXCLUSIVE warranty certificate & terms' document.