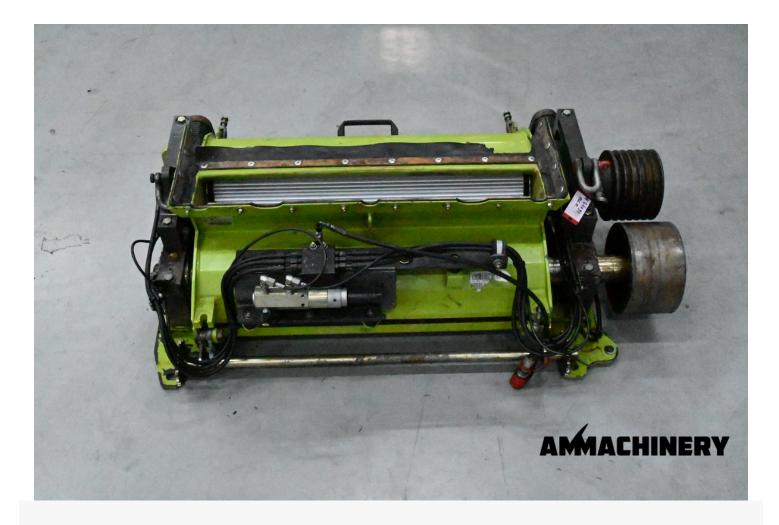

# KERNEL PROCESSOR CLAAS MCC M

#24091-10

## 2) Short Description

KERNEL PROCESSOR CLAAS MCC M, 80 / 100 TOOTH CHROME PREMIUM, SERIE 496/497/498/499/502, CORNCRACKER CLAAS, KORRELKNEUZER CLAAS, NEW CHROME PREMIUM ROLLS INSTALLED, AUTOMATIC LUBRICATION