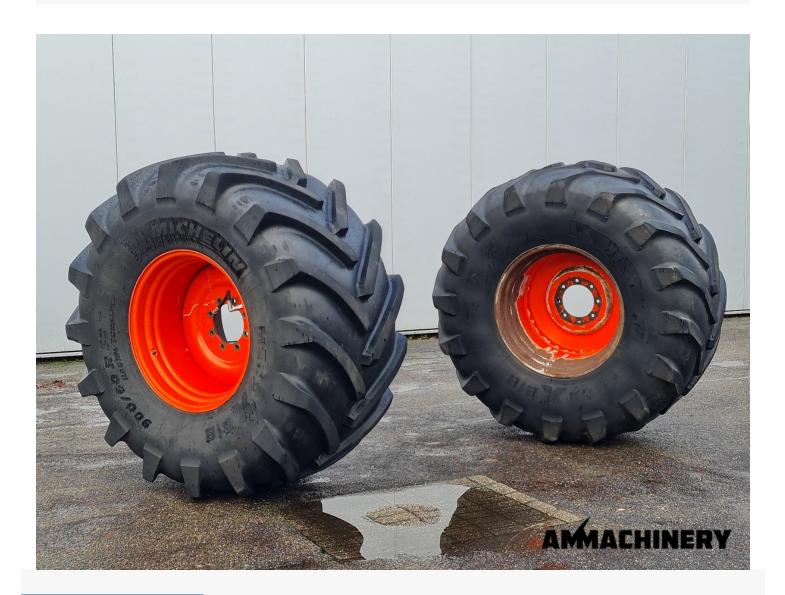

# **Michelin 900/60R32**

#900-60R32

Industriestraat 23 5961 PH Horst The Netherlands T + 31 (0)77 – 2066603 sales@ammachinery.nl https://www.ammachinery.nl/

×

## 2) Short Description

For sale set of Michelin 900/60R32 on rims, suitable for Claas Jaguar Prepared for tire pressure system