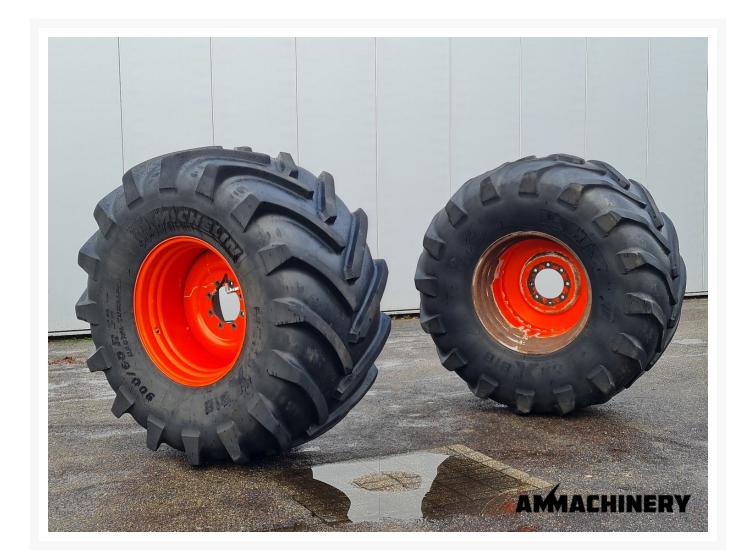

# **Michelin 900/60R32**

#900-60R32

Industriestraat 23 5961 PH Horst The Netherlands T + 31 (0)77 – 2066603 sales@ammachinery.nl https://www.ammachinery.nl/

×

## 2) Short Description

For sale set of Michelin 900/60R32 on rims, suitable for Claas Jaguar Prepared for tire pressure system