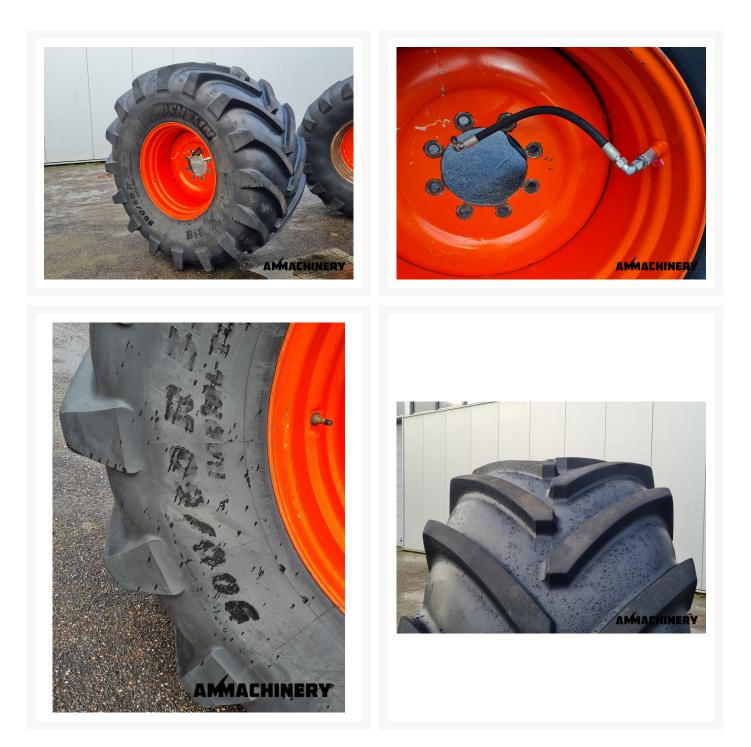

rd inspection certificate

# **Michelin 900/60R32**

#900-60R32





Industriestraat 23 5961 PH Horst The Netherlands T + 31 (0)77 – 2066603 sales@ammachinery.nl https://www.ammachinery.nl/

×

#### Dear sir/madame,

Thank you for your interest in our **Michelin 900/60R32** built in ,with our internal stock number **900-60R32**.We are a dedicated SPFH specialist, we work professional and transparent, all our equipment is cleaned and run trough our 300 points inspection report. Use this link to get below information: https://www.ammachinery.nl/michelin-900-60r32.html

#### **Technical specifications**

Partnumber

900-60R32

#### Options

## 2) Short Description

For sale set of Michelin 900/60R32 on rims, suitable for Claas Jaguar Prepared for tire pressure system

## 3) Product Images





## 4) A&M PREMIUM Warranty

All our equipment is inspected with the Harvester-Guard (R) inspection software. This certificate declares that this forage harvester has A&M PREMIUM warranty on:

- 1. All inspected CROP-FLOW components with a 3, 4 or 5 star rating.
- 2. All CROP-FLOW bearings which have status approved.

### Warranty on repairs:

Components with 1 or 2 star rating are subject for repair and have no warranty. In case A&M Machinery is

ordered to repair the 1 and 2 stars components then warranty is in place, as repair implies upgrade to 5 stars or status approved.

Eventually repairs are reported in the 'A&M PREMIUM or A&M EXCLUSIVE warranty certificate & terms' document.