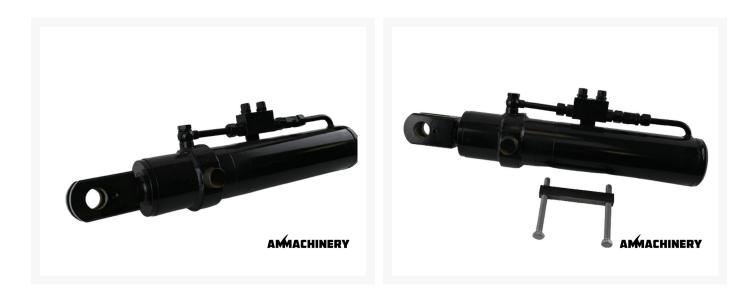

Harvester Guard inspection certificate

# HYDRAULIC CILINDER

#LCA128709-NEW







Industriestraat 23 5961 PH Horst The Netherlands T + 31 (0)77 – 2066603 sales@ammachinery.nl https://www.ammachinery.nl/

×

Dear sir/madame,

Thank you for your interest in our **HYDRAULIC CILINDER** built in ,with our internal stock number **LCA128709-NEW**.We are a dedicated SPFH specialist, we work professional and transparent, all our equipment is cleaned and run trough our 300 points inspection report. Use this link to get below information: **https://www.ammachinery.nl/hydraulic-cilinder-lca128709-new.html** 

#### **Technical specifications**

Partnumber

LCA128709-NEW

#### Options

## 2) Short Description

Fits to; Kemper 490plus, NewHolland 900BFI, John Deere 772,

## 3) Product Images





### 4) A&M PREMIUM Warranty

All our equipment is inspected with the Harvester-Guard (R) inspection software. This certificate declares that this forage harvester has A&M PREMIUM warranty on:

- 1. All inspected CROP-FLOW components with a 3, 4 or 5 star rating.
- 2. All CROP-FLOW bearings which have status approved.

#### Warranty on repairs:

Components with 1 or 2 star rating are subject for repair and have no warranty. In case A&M Machinery is ordered to repair the 1 and 2 stars components then warranty is in place, as repair implies upgrade to 5 stars or status approved.

Eventually repairs are reported in the 'A&M PREMIUM or A&M EXCLUSIVE warranty certificate & terms' document.