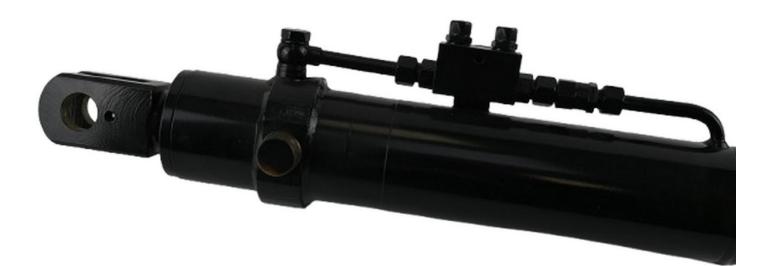

# HYDRAULIC CILINDER

#LCA128709-NEW

Industriestraat 23 5961 PH Horst The Netherlands T + 31 (0)77 – 2066603 sales@ammachinery.nl https://www.ammachinery.nl/

×

Dear sir/madame,

Thank you for your interest in our **HYDRAULIC CILINDER** built in ,with our internal stock number **LCA128709-NEW**.We are a dedicated SPFH specialist, we work professional and transparent, all our equipment is cleaned and run trough our 300 points inspection report. Use this link to get below information: **https://www.ammachinery.nl/hydraulic-cilinder-lca128709-new.html** 

#### **Technical specifications**

Partnumber

LCA128709-NEW

## 2) Short Description

Fits to; Kemper 490plus, NewHolland 900BFI, John Deere 772,