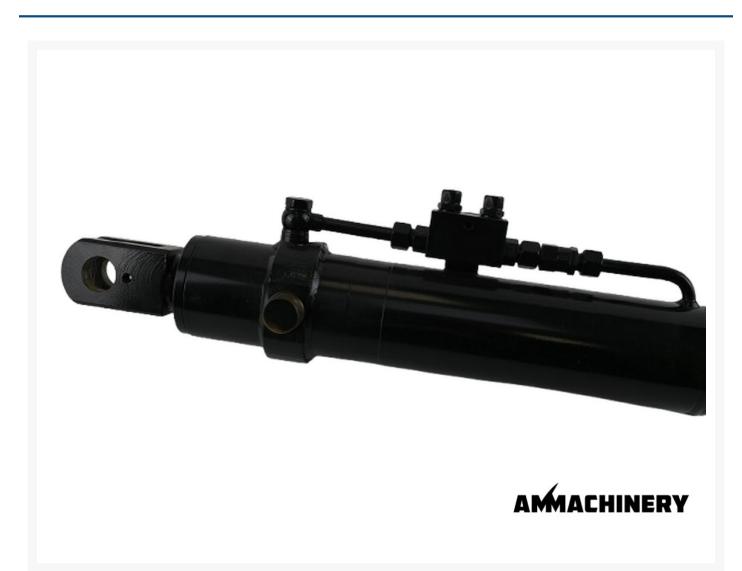

Harvester Guard inspection certificate

# HYDRAULIC CILINDER

#LCA128709-NEW







Industriestraat 23 5961 PH Horst The Netherlands T + 31 (0)77 – 2066603 sales@ammachinery.nl https://www.ammachinery.nl/

×

Dear sir/madame,

Thank you for your interest in our **HYDRAULIC CILINDER** built in ,with our internal stock number **LCA128709-NEW**.We are a dedicated SPFH specialist, we work professional and transparent, all our equipment is cleaned and run trough our 300 points inspection report. Use this link to get below information: **https://www.ammachinery.nl/hydraulic-cilinder-lca128709-new.html** 

#### **Technical specifications**

Partnumber

LCA128709-NEW

#### Options

## 2) Short Description

Fits to; Kemper 490plus, NewHolland 900BFI, John Deere 772,

## 3) Product Images





### 4) A&M PREMIUM Warranty

All our equipment is inspected with the Harvester-Guard (R) inspection software. This certificate declares that this forage harvester has A&M PREMIUM warranty on:

- 1. All inspected CROP-FLOW components with a 3, 4 or 5 star rating.
- 2. All CROP-FLOW bearings which have status approved.

#### Warranty on repairs:

Components with 1 or 2 star rating are subject for repair and have no warranty. In case A&M Machinery is ordered to repair the 1 and 2 stars components then warranty is in place, as repair implies upgrade to 5 stars or status approved.

Eventually repairs are reported in the 'A&M PREMIUM or A&M EXCLUSIVE warranty certificate & terms' document.