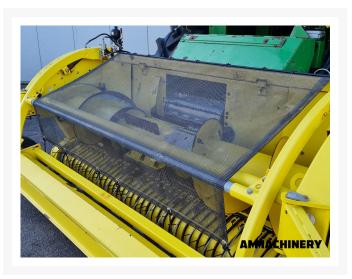

## Condition Header

| Stocknumber          | 25004 | Brand                        | John deere |
|----------------------|-------|------------------------------|------------|
| Model                | 630c  | Hydraulic hoses / lines      | V          |
| Compression rollers  | V     | Pick-up teeth                | X*         |
| Pick-up cam bearings | V     | Compression rollers bearings | V          |
| Feeder auger         | V     | Feeder auger bearings        | V          |
| Feeder auger fingers | V     | Drive chains and sprockets   | V          |
| Working width (cm)   | 300   | Oil levels                   | V          |

## 5)Recommended Repairs

John deere teeth replacement 10pc John deere teeth replacement 10pc John deere teeth replacement 10pc