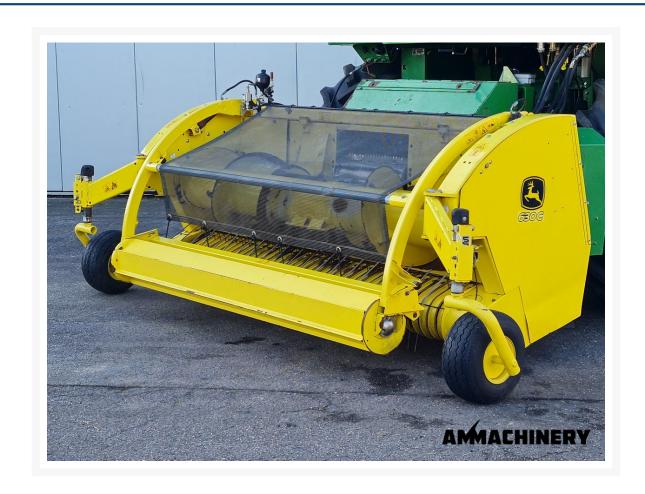

## 2) Short Description

For Sale: 2012 John Deere 630C Grass Pickup Maximize your harvesting efficiency with the 2012 John Deere 630C Grass Pickup. This high-performance unit features a working width of 3 meters, designed to integrate with John Deere 6000 and 7000 series forage harvesters. Key Features: Working width: 3 meters for optimal grass pickup Compatibility: for John Deere 6000 and 7000 series forage harvesters Condition: Inspected and tested Whether you're expanding your fleet or replacing an older model, this John Deere 630C provides superior performance and reliability for your grass collection needs. Contact us today to arrange a viewing or for more details!

## 3) Product Images