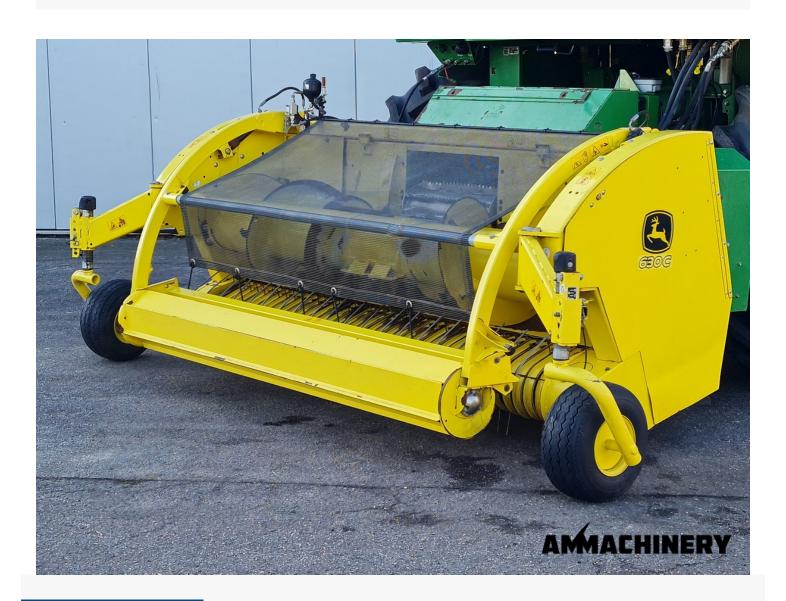

## 2) Short Description

For Sale: 2012 John Deere 630C Grass Pickup Maximize your harvesting efficiency with the 2012 John Deere 630C Grass Pickup. This high-performance unit features a working width of 3 meters, designed to integrate with John Deere 6000 and 7000 series forage harvesters. Key Features: Working width: 3 meters for optimal grass pickup Compatibility: for John Deere 6000 and 7000 series forage harvesters Condition: Inspected and tested Whether you're expanding your fleet or replacing an older model, this John Deere 630C provides superior performance and reliability for your grass collection needs. Contact us today to arrange a viewing or for more details!

## 3) Product Images