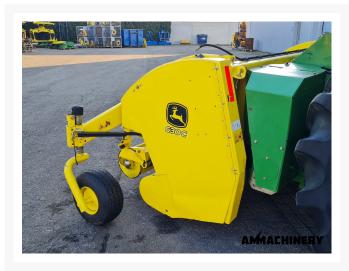

## 2) Short Description

For Sale: 2012 John Deere 630C Grass Pickup Maximize your harvesting efficiency with the 2012 John Deere 630C Grass Pickup. This high-performance unit features a working width of 3 meters, designed to integrate with John Deere 6000 and 7000 series forage harvesters. Key Features: Working width: 3 meters for optimal grass pickup Compatibility: for John Deere 6000 and 7000 series forage harvesters Condition: Inspected and tested Whether you're expanding your fleet or replacing an older model, this John Deere 630C provides superior performance and reliability for your grass collection needs. Contact us today to arrange a viewing or for more details!

## Condition Header

| Stocknumber          | 25004 | Brand                        | John deere |
|----------------------|-------|------------------------------|------------|
| Model                | 630c  | Hydraulic hoses / lines      | V          |
| Compression rollers  | V     | Pick-up teeth                | X*         |
| Pick-up cam bearings | V     | Compression rollers bearings | V          |
| Feeder auger         | V     | Feeder auger bearings        | V          |
| Feeder auger fingers | V     | Drive chains and sprockets   | V          |
| Working width (cm)   | 300   | Oil levels                   | V          |