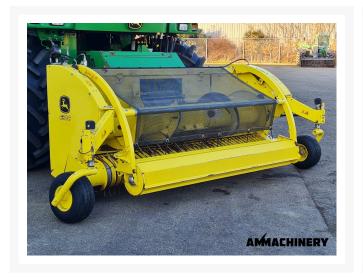

## 2) Short Description

For Sale: 2012 John Deere 630C Grass Pickup Maximize your harvesting efficiency with the 2012 John Deere 630C Grass Pickup. This high-performance unit features a working width of 3 meters, designed to integrate with John Deere 6000 and 7000 series forage harvesters. Key Features: Working width: 3 meters for optimal grass pickup Compatibility: for John Deere 6000 and 7000 series forage harvesters Condition: Inspected and tested Whether you're expanding your fleet or replacing an older model, this John Deere 630C provides superior performance and reliability for your grass collection needs. Contact us today to arrange a viewing or for more details!

## 3) Product Images