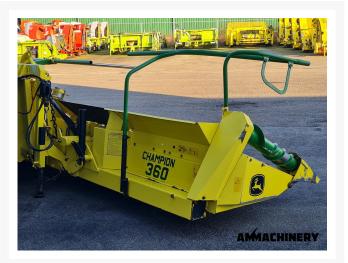

#### **Technical specifications**

| Partnumber | 25013-30 | Brand | Kemper |
|------------|----------|-------|--------|
| Model      | 360      |       |        |
| Options    |          |       |        |

## 2) Short Description

For Sale: 2009 Kemper 360 Maximize your forage harvesting capabilities with the 2009 Kemper 360, perfectly designed for John Deere 6000 and 7000 series forage harvesters. Key Features: Compatibility:for John Deere 6000 and 7000 series forage harvesters Included: Comes with autosteer sensor Condition: Equipped with good, sharp knives Year: 2009 – well-maintained Don't miss out on this great opportunity to upgrade your equipment with a reliable, high-performing forage head.