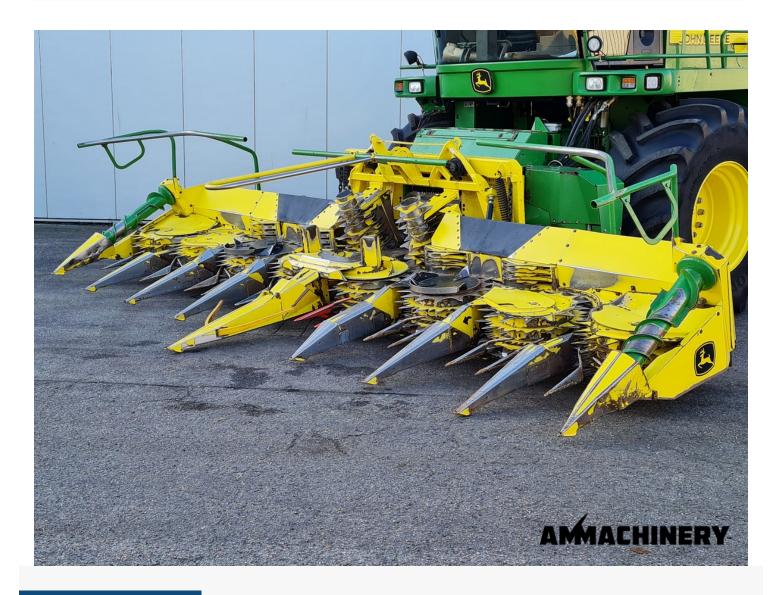

## 2) Short Description

For Sale: 2009 Kemper 360 Maximize your forage harvesting capabilities with the 2009 Kemper 360, perfectly designed for John Deere 6000 and 7000 series forage harvesters. Key Features: Compatibility:for John Deere 6000 and 7000 series forage harvesters Included: Comes with autosteer sensor Condition: Equipped with good, sharp knives Year: 2009 – well-maintained Don't miss out on this great opportunity to upgrade your equipment with a reliable, high-performing forage head.