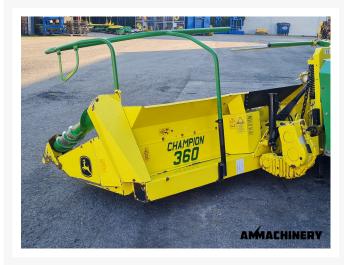

# Kemper 360 fits JD

#25013-30

Industriestraat 23 5961 PH Horst The Netherlands T + 31 (0)77 – 2066603 sales@ammachinery.nl https://www.ammachinery.nl/

×

## 2) Short Description

For Sale: 2009 Kemper 360 Maximize your forage harvesting capabilities with the 2009 Kemper 360, perfectly designed for John Deere 6000 and 7000 series forage harvesters. Key Features: Compatibility:for John Deere 6000 and 7000 series forage harvesters Included: Comes with autosteer sensor Condition: Equipped with good, sharp knives Year: 2009 – well-maintained Don't miss out on this great opportunity to upgrade your equipment with a reliable, high-performing forage head.