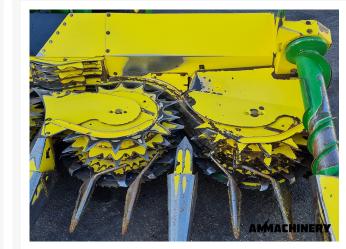

## 2) Short Description

For Sale: 2009 Kemper 360 Maximize your forage harvesting capabilities with the 2009 Kemper 360, perfectly designed for John Deere 6000 and 7000 series forage harvesters. Key Features: Compatibility:for John Deere 6000 and 7000 series forage harvesters Included: Comes with autosteer sensor Condition: Equipped with good, sharp knives Year: 2009 – well-maintained Don't miss out on this great opportunity to upgrade your equipment with a reliable, high-performing forage head.