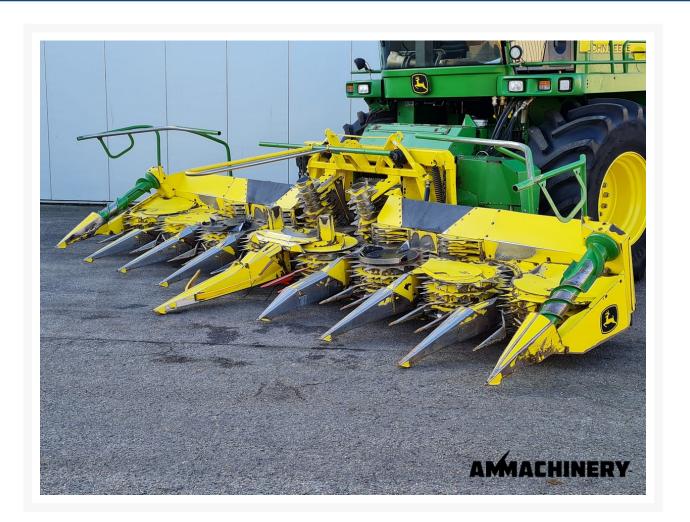

## 2) Short Description

For Sale: 2009 Kemper 360 Maximize your forage harvesting capabilities with the 2009 Kemper 360, perfectly designed for John Deere 6000 and 7000 series forage harvesters. Key Features: Compatibility:for John Deere 6000 and 7000 series forage harvesters Included: Comes with autosteer sensor Condition: Equipped with good, sharp knives Year: 2009 – well-maintained Don't miss out on this great opportunity to upgrade your equipment with a reliable, high-performing forage head.