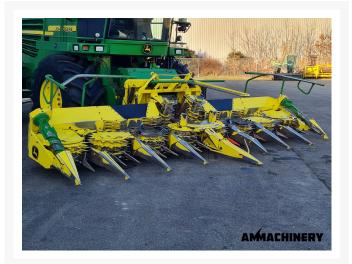

# Kemper 360 fits JD

#25013-30

Industriestraat 23 5961 PH Horst The Netherlands T + 31 (0)77 – 2066603 sales@ammachinery.nl https://www.ammachinery.nl/

×

## 2) Short Description

For Sale: 2009 Kemper 360 Maximize your forage harvesting capabilities with the 2009 Kemper 360, perfectly designed for John Deere 6000 and 7000 series forage harvesters. Key Features: Compatibility:for John Deere 6000 and 7000 series forage harvesters Included: Comes with autosteer sensor Condition: Equipped with good, sharp knives Year: 2009 – well-maintained Don't miss out on this great opportunity to upgrade your equipment with a reliable, high-performing forage head.