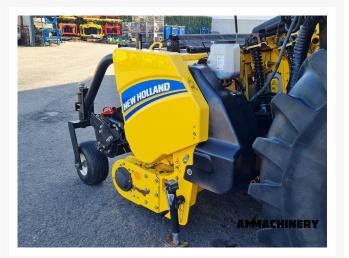

### 2) Short Description

For sale 2016 New Holland 300FP 3 meter pick up to fit New Holland FR series forage harvesters including: -Hydraulic foldable wheels - chain lubrication - auger with paddles Nice good working pick up which is been inspected and tested.