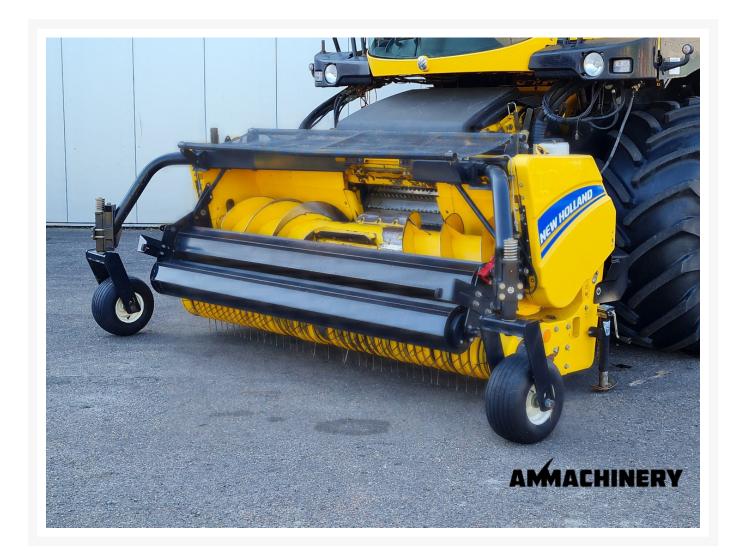

### 2) Short Description

For sale 2016 New Holland 300FP 3 meter pick up to fit New Holland FR series forage harvesters including: -Hydraulic foldable wheels - chain lubrication - auger with paddles Nice good working pick up which is been inspected and tested.

## 3) Product Images