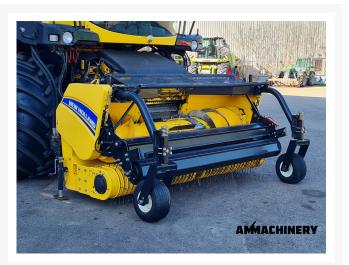

### 2) Short Description

For sale 2016 New Holland 300FP 3 meter pick up to fit New Holland FR series forage harvesters including: -Hydraulic foldable wheels - chain lubrication - auger with paddles Nice good working pick up which is been inspected and tested.