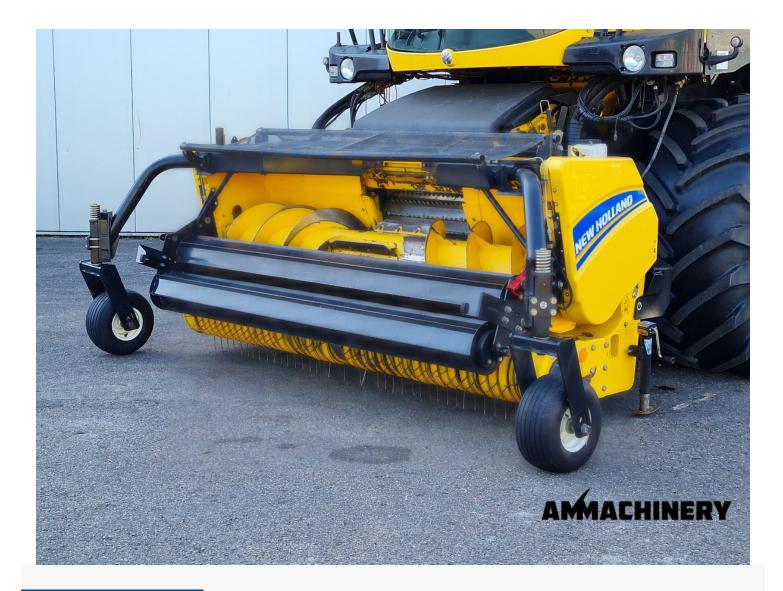

### 2) Short Description

For sale 2016 New Holland 300FP 3 meter pick up to fit New Holland FR series forage harvesters including: -Hydraulic foldable wheels - chain lubrication - auger with paddles Nice good working pick up which is been inspected and tested.

## 3) Product Images