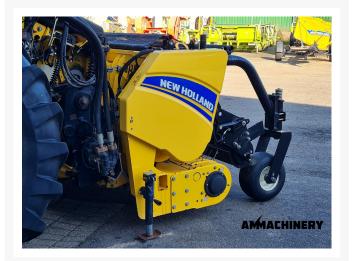

### 2) Short Description

For sale 2016 New Holland 300FP 3 meter pick up to fit New Holland FR series forage harvesters including: -Hydraulic foldable wheels - chain lubrication - auger with paddles Nice good working pick up which is been inspected and tested.