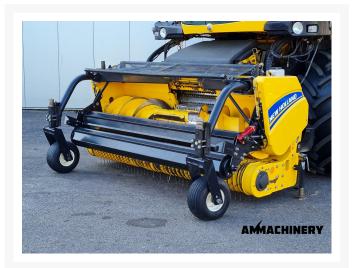

### 2) Short Description

For sale 2016 New Holland 300FP 3 meter pick up to fit New Holland FR series forage harvesters including: -Hydraulic foldable wheels - chain lubrication - auger with paddles Nice good working pick up which is been inspected and tested.

## 3) Product Images