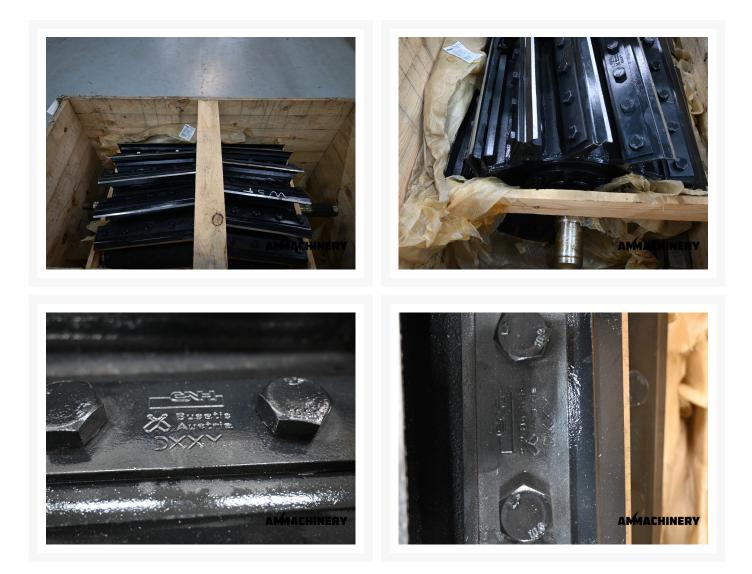

## 2) Short Description

COMPLETE KNIFE DRUM 2X16 KNIVES ASSEMBLED WITH HUBS AND 32 CORN KNIVES FITS ON NEW HOLLAND FR NEW

# 3) Product Images