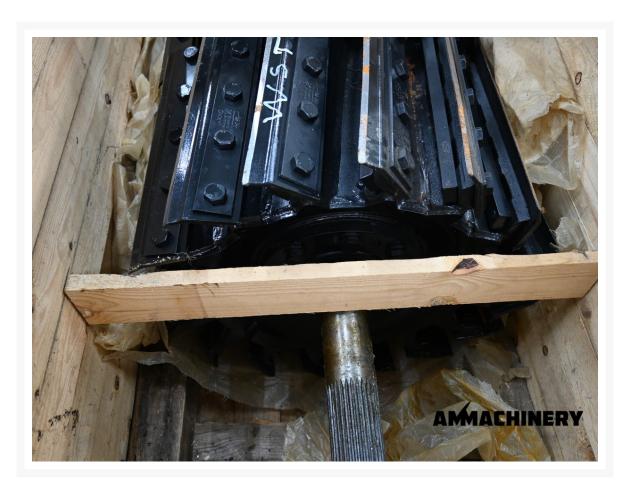

## 2) Short Description

COMPLETE KNIFE DRUM 2X16 KNIVES ASSEMBLED WITH HUBS AND 32 CORN KNIVES FITS ON NEW HOLLAND FR NEW

# 3) Product Images