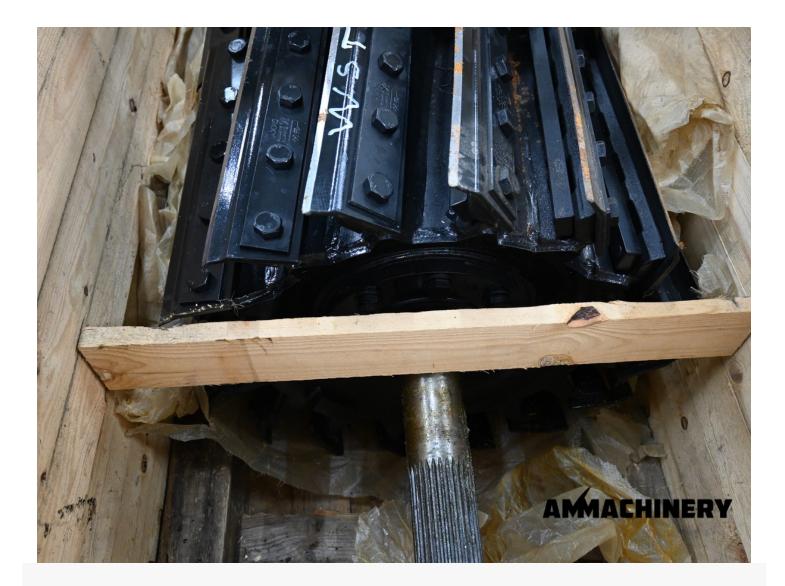

## 2) Short Description

COMPLETE KNIFE DRUM 2X16 KNIVES ASSEMBLED WITH HUBS AND 32 CORN KNIVES FITS ON NEW HOLLAND FR NEW

# 3) Product Images